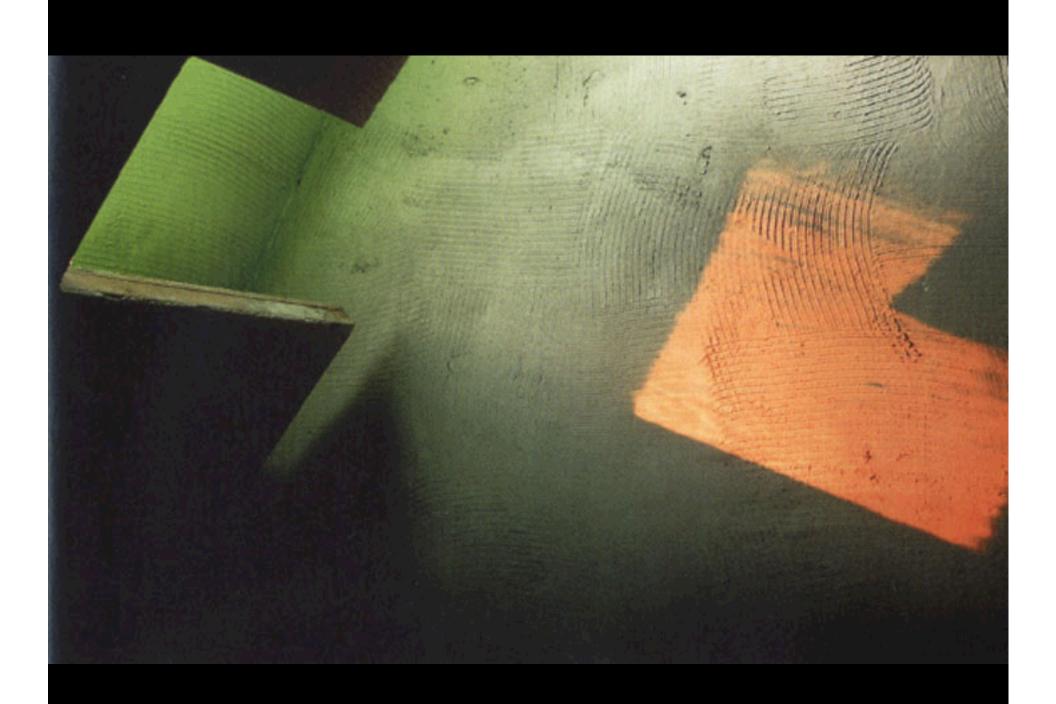

WEST ELEVATION TILT-UP PANELS

Processional: A clear lens in South light with a white reflector

Narthex: A green lens in South light with a red reflector

Reconciliation: A orange lens in South light with a purple reflector

Court: A water lens in full light with a zinc reflector

Processional: South light clear lens white reflector

Processional: South light, clear lens white reflector

Narthex: South light, green lens, red reflector