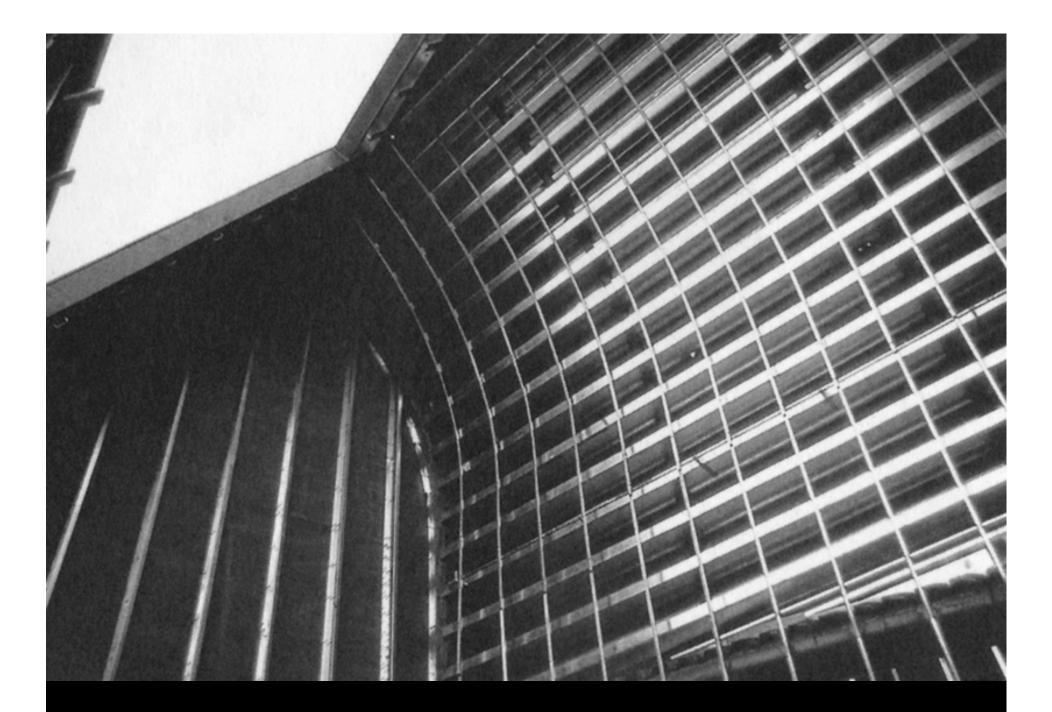

arthex: A green lens in South light with a red reflector

Reconciliation: A orange lens in South light with a purple reflector

Worship entry: A yellow lens in West light with a blue reflector

Worship sanctuary: A blue lens in East light with a yellow reflector

Choir: A red lens in West light with a green reflector

Chapel: A purple lens in North light with a orange reflector

Court: A water lens in full light with a zinc reflector



Processional: South light clear lens white reflector



Processional: South light, clear lens white reflector







Narthex: South light, green lens, red reflector



Narthex: South light, green lens, red reflector



Reconciliation Chapel: South light, orange lens, purple reflector



Reconciliation Chapel: South light, orange lens, purple reflector











Sanctuary: West light, yellow lens, blue reflector







Sanctuary: East light, blue lens, yellow reflector



Blessed Sacrament North light Purple lens

Choir West light Red lens





Blessed Sacrament Chapel: North light, purple lens, orange reflector



Blessed Sacrament Chapel: North light, purple lens, orange reflector



Blessed Sacrament Chapel: North light, purple lens, orange reflector