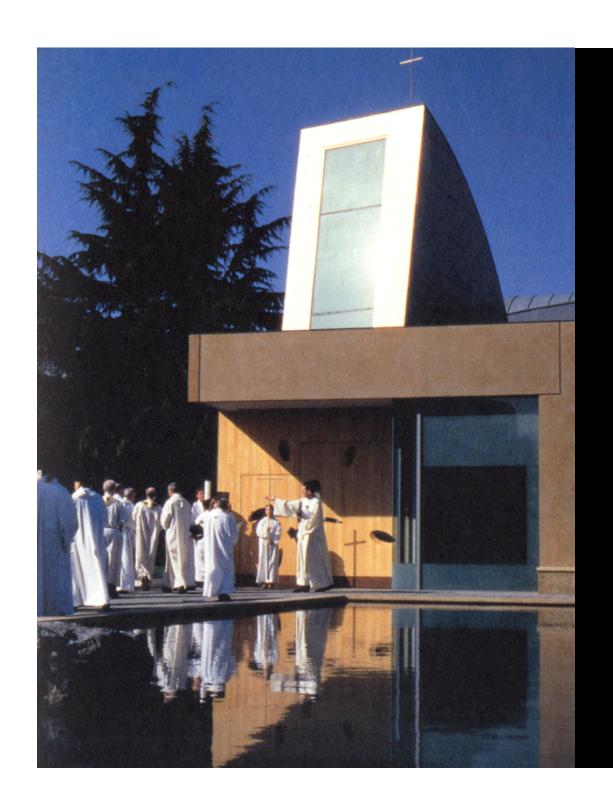

WEST ELEVATION TILT-UP PANELS

Processional: A clear lens in South light with a white reflector

Narthex: A green lens in South light with a red reflector

Reconciliation: A orange lens in South light with a purple reflector

Court: A water lens in full light with a zinc reflector

Processional: South light clear lens white reflector

Processional: South light, clear lens white reflector

Narthex: South light, green lens, red reflector