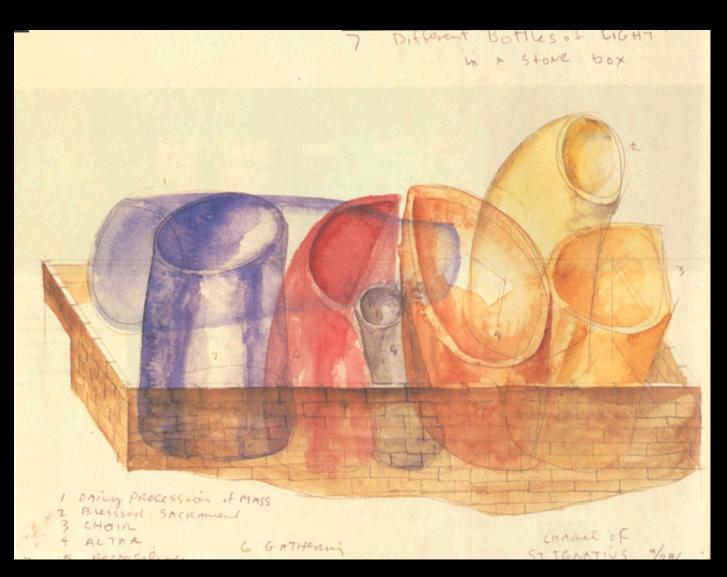

WEST ELEVATION TILT-UP PANELS

Processional: A clear lens in South light with a white reflector

Narthex: A green lens in South light with a red reflector

Reconciliation: A orange lens in South light with a purple reflector

Worship entry: A yellow lens in West light with a blue reflector

Worship sanctuary: A blue lens in East light with a yellow reflector

Choir: A red lens in West light with a green reflector

Chapel: A purple lens in North light with a orange reflector

Court: A water lens in full light with a zinc reflector

Processional: South light clear lens white reflector

Processional: South light, clear lens white reflector

Narthex: South light, green lens, red reflector

Narthex: South light, green lens, red reflector

Reconciliation Chapel: South light, orange lens, purple reflector

Reconciliation Chapel: South light, orange lens, purple reflector

Sanctuary: West light, yellow lens, blue reflector

Sanctuary: East light, blue lens, yellow reflector

Blessed Sacrament North light Purple lens

Choir West light Red lens

Blessed Sacrament Chapel: North light, purple lens, orange reflector

Blessed Sacrament Chapel: North light, purple lens, orange reflector

Blessed Sacrament Chapel: North light, purple lens, orange reflector