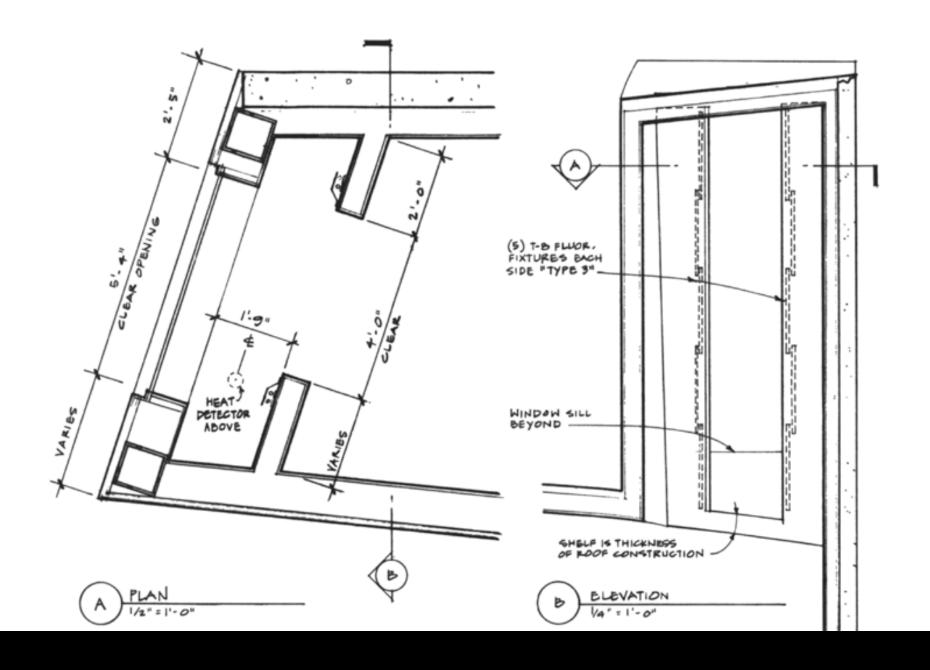

WEST ELEVATION TILT-UP PANELS































































Processional: A clear lens in South light with a white reflector

Narthex: A green lens in South light with a red reflector

Reconciliation: A orange lens in South light with a purple reflector

Worship entry: A yellow lens in West light with a blue reflector

Worship sanctuary: A blue lens in East light with a yellow reflector

Choir: A red lens in West light with a green reflector

Chapel: A purple lens in North light with a orange reflector

Court: A water lens in full light with a zinc reflector



Processional: South light clear lens white reflector



Processional: South light, clear lens white reflector







Narthex: South light, green lens, red reflector



Narthex: South light, green lens, red reflector



Reconciliation Chapel: South light, orange lens, purple reflector



Reconciliation Chapel: South light, orange lens, purple reflector











Sanctuary: West light, yellow lens, blue reflector







Sanctuary: East light, blue lens, yellow reflector



Blessed Sacrament North light Purple lens

Choir West light Red lens





Blessed Sacrament Chapel: North light, purple lens, orange reflector



Blessed Sacrament Chapel: North light, purple lens, orange reflector



Blessed Sacrament Chapel: North light, purple lens, orange reflector