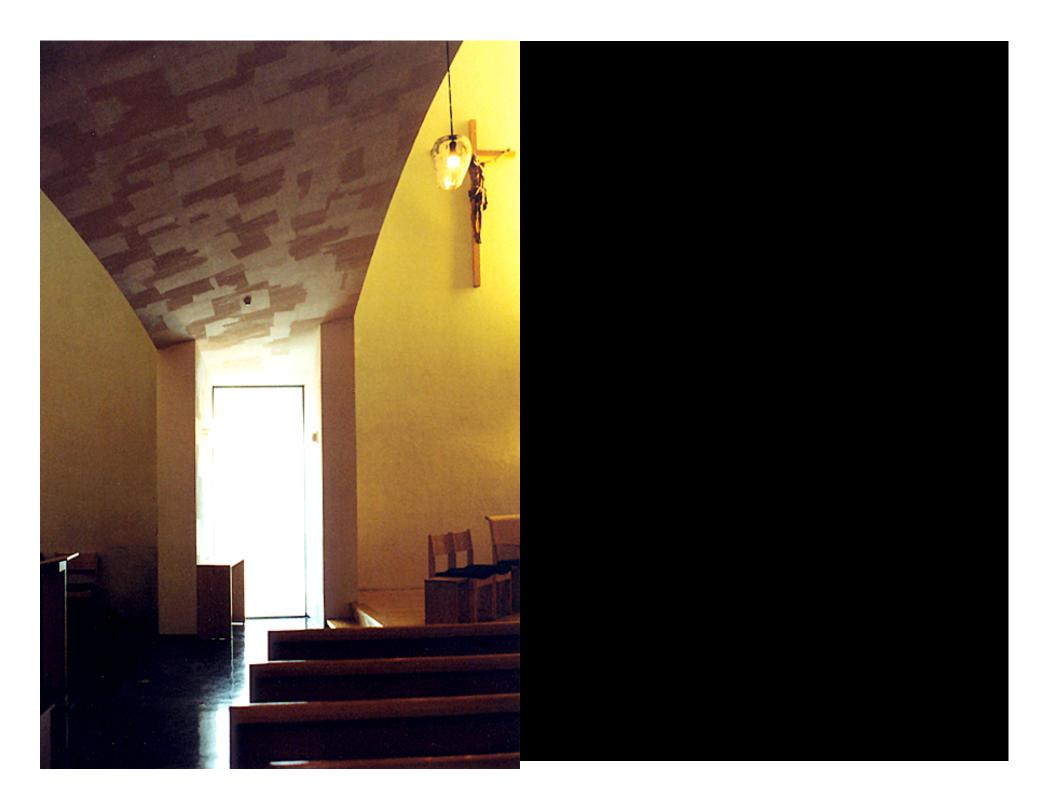

Sanctuary: East light, blue lens, yellow reflector

Blessed Sacrament North light Purple lens

Choir West light Red lens

Blessed Sacrament Chapel: North light, purple lens, orange reflector

Blessed Sacrament Chapel: North light, purple lens, orange reflector

Blessed Sacrament Chapel: North light, purple lens, orange reflector