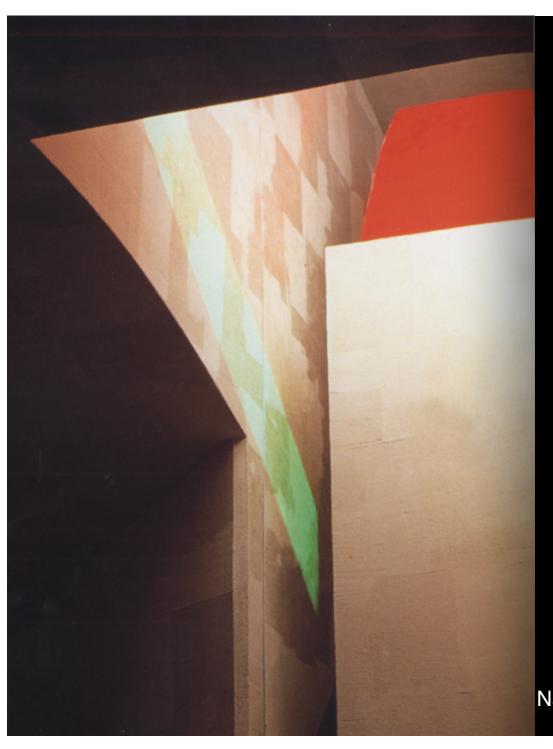

Narthex: South light, green lens, red reflector

Reconciliation Chapel: South light, orange lens, purple reflector

Reconciliation Chapel: South light, orange lens, purple reflector

Sanctuary: West light, yellow lens, blue reflector