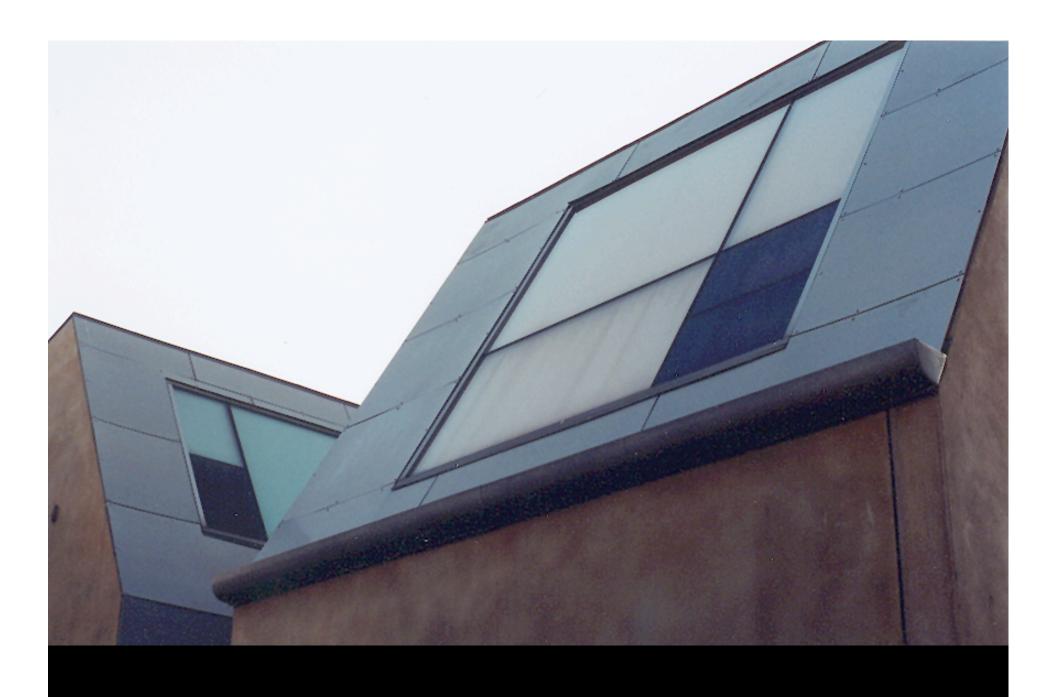

WEST ELEVATION TILT-UP PANELS

Processional: A clear lens in South light with a white reflector

Narthex: A green lens in South light with a red reflector

Reconciliation: A orange lens in South light with a purple reflector

Worship entry: A yellow lens in West light with a blue reflector

Worship sanctuary: A blue lens in East light with a yellow reflector

Choir: A red lens in West light with a green reflector

Chapel: A purple lens in North light with a orange reflector