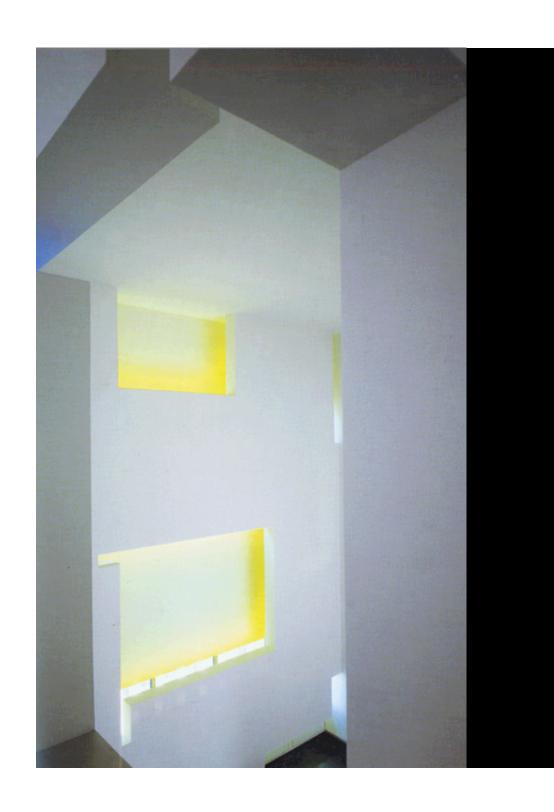

Worship entry: A yellow lens in West light with a blue reflector

Worship sanctuary: A blue lens in East light with a yellow reflector

Choir: A red lens in West light with a green reflector

Chapel: A purple lens in North light with a orange reflector