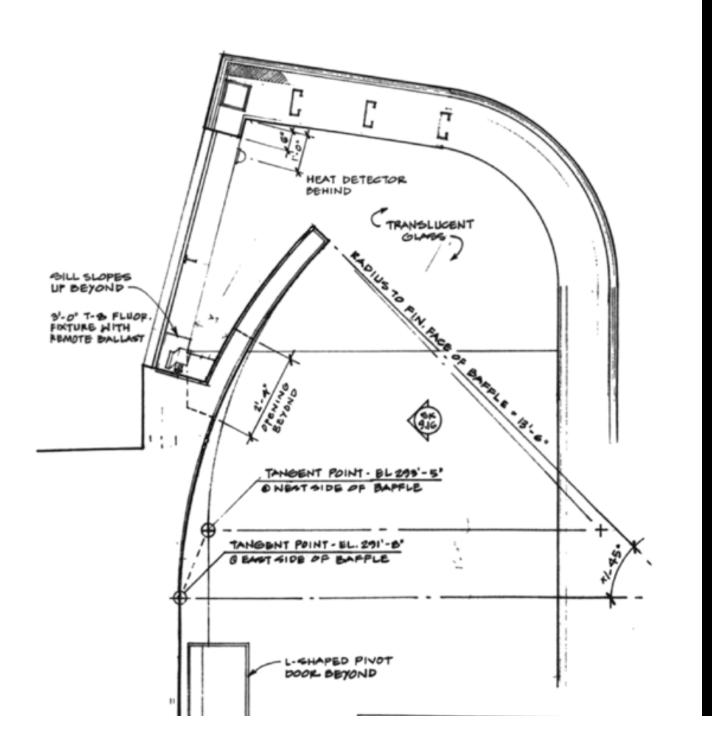

Narthex: A green lens in South light with a red reflector

Reconciliation: A orange lens in South light with a purple reflector

Worship entry: A yellow lens in West light with a blue reflector

Worship sanctuary: A blue lens in East light with a yellow reflector

Choir: A red lens in West light with a green reflector

Chapel: A purple lens in North light with a orange reflector

Court: A water lens in full light with a zinc reflector



Processional: South light clear lens white reflector



Processional: South light, clear lens white reflector







Narthex: South light, green lens, red reflector



Narthex: South light, green lens, red reflector



Reconciliation Chapel: South light, orange lens, purple reflector



Reconciliation Chapel: South light, orange lens, purple reflector











Sanctuary: West light, yellow lens, blue reflector







Sanctuary: East light, blue lens, yellow reflector



Blessed Sacrament North light Purple lens

Choir West light Red lens





Blessed Sacrament Chapel: North light, purple lens, orange reflector



Blessed Sacrament Chapel: North light, purple lens, orange reflector



Blessed Sacrament Chapel: North light, purple lens, orange reflector