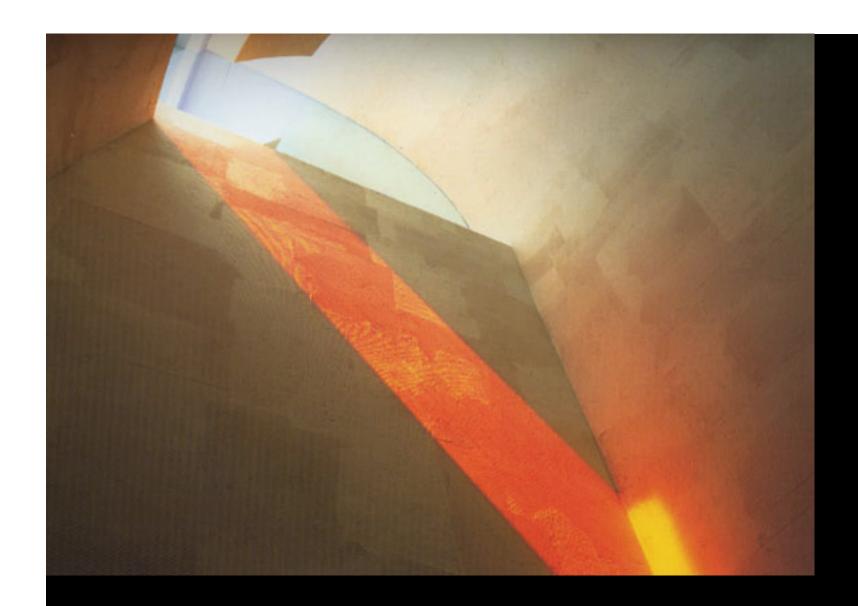

Sanctuary: East light, blue lens, yellow reflector

Blessed Sacrament North light Purple lens

Choir West light Red lens

Blessed Sacrament Chapel: North light, purple lens, orange reflector

Blessed Sacrament Chapel: North light, purple lens, orange reflector

Blessed Sacrament Chapel: North light, purple lens, orange reflector