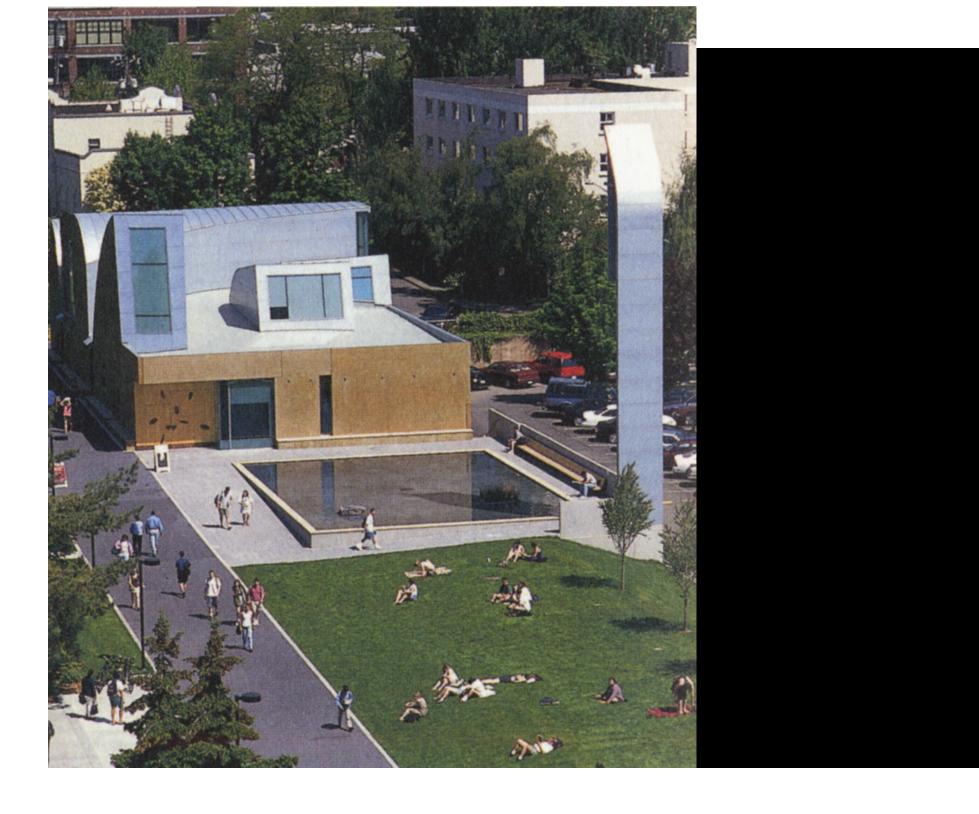

WEST ELEVATION TILT-UP PANELS































































Processional: A clear lens in South light with a white reflector

Narthex: A green lens in South light with a red reflector

Reconciliation: A orange lens in South light with a purple reflector

Worship entry: A yellow lens in West light with a blue reflector

Worship sanctuary: A blue lens in East light with a yellow reflector

Choir: A red lens in West light with a green reflector

Chapel: A purple lens in North light with a orange reflector

Court: A water lens in full light with a zinc reflector



Processional: South light clear lens white reflector



Processional: South light, clear lens white reflector







Narthex: South light, green lens, red reflector



Narthex: South light, green lens, red reflector



Reconciliation Chapel: South light, orange