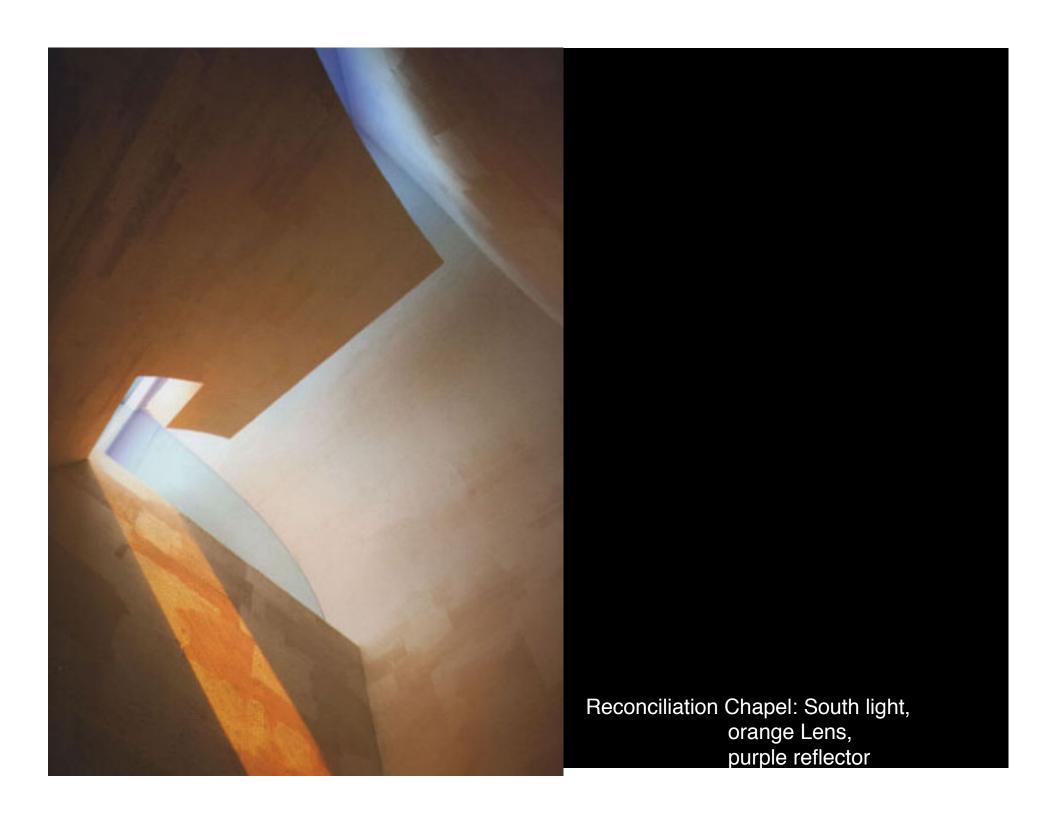

Narthex: South light, green lens, red reflector

Reconciliation Chapel: South light, orange lens, purple reflector

Reconciliation Chapel: South light, orange lens, purple reflector

Sanctuary: West light, yellow lens, blue reflector