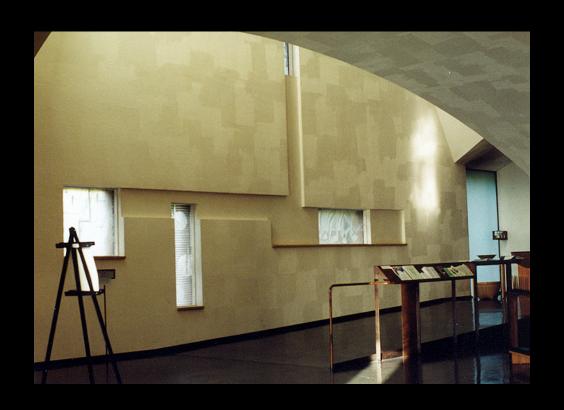

Narthex: South light, green lens, red reflector

Reconciliation Chapel: South light, orange lens, purple reflector

Reconciliation Chapel: South light, orange lens, purple reflector

Sanctuary: West light, yellow lens, blue reflector