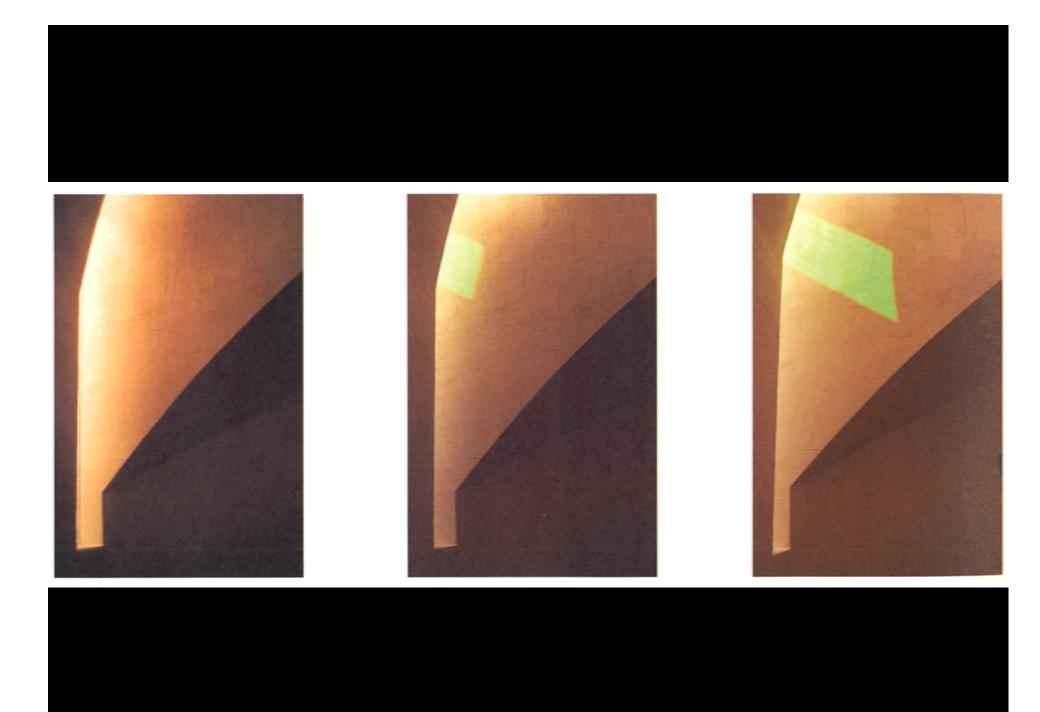

Court: A water lens in full light with a zinc reflector

Processional: South light clear lens white reflector

Processional: South light, clear lens white reflector

Narthex: South light, green lens, red reflector

Narthex: South light, green lens, red reflector

Reconciliation Chapel: South light, orange lens, purple reflector

Reconciliation Chapel: South light, orange lens, purple reflector

Sanctuary: West light, yellow lens, blue reflector