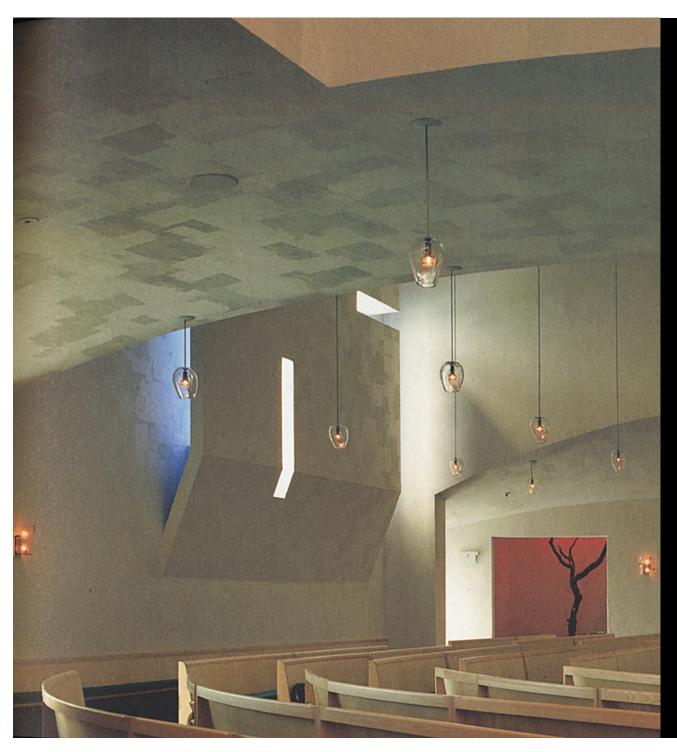

Worship entry: A yellow lens in West light with a blue reflector

Worship sanctuary: A blue lens in East light with a yellow reflector

Choir: A red lens in West light with a green reflector

Chapel: A purple lens in North light with a orange reflector

Sanctuary: East light, blue lens, yellow reflector

Blessed Sacrament North light Purple lens

Choir West light Red lens

Blessed Sacrament Chapel: North light, purple lens, orange reflector

Blessed Sacrament Chapel: North light, purple lens, orange reflector