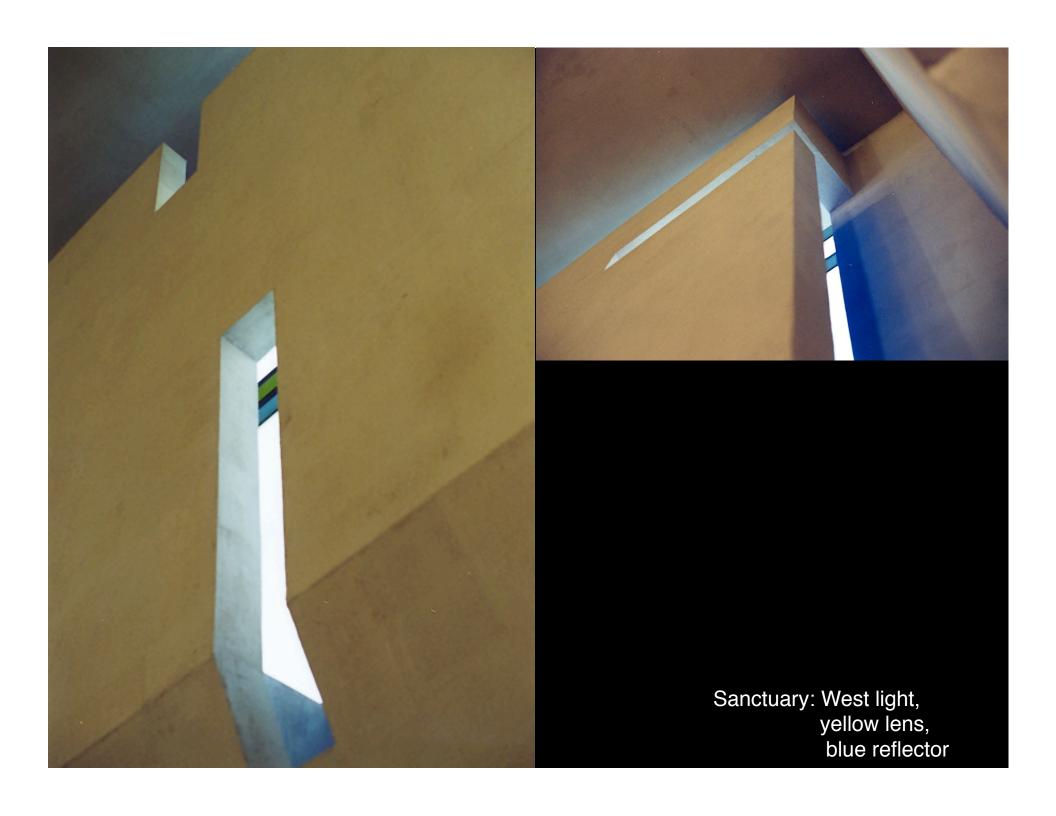

Narthex: South light, green lens, red reflector

Reconciliation Chapel: South light, orange lens, purple reflector

Reconciliation Chapel: South light, orange lens, purple reflector

Sanctuary: West light, yellow lens, blue reflector