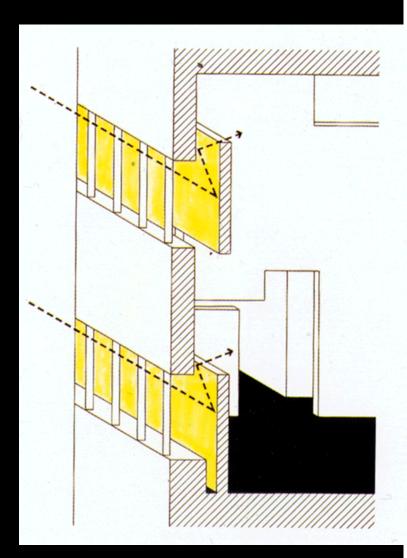

WEST ELEVATION TILT-UP PANELS

Processional: A clear lens in South light with a white reflector

Narthex: A green lens in South light with a red reflector

Reconciliation: A orange lens in South light with a purple reflector

Worship entry: A yellow lens in West light with a blue reflector

Worship sanctuary: A blue lens in East light with a yellow reflector

Choir: A red lens in West light with a green reflector

Chapel: A purple lens in North light with a orange reflector