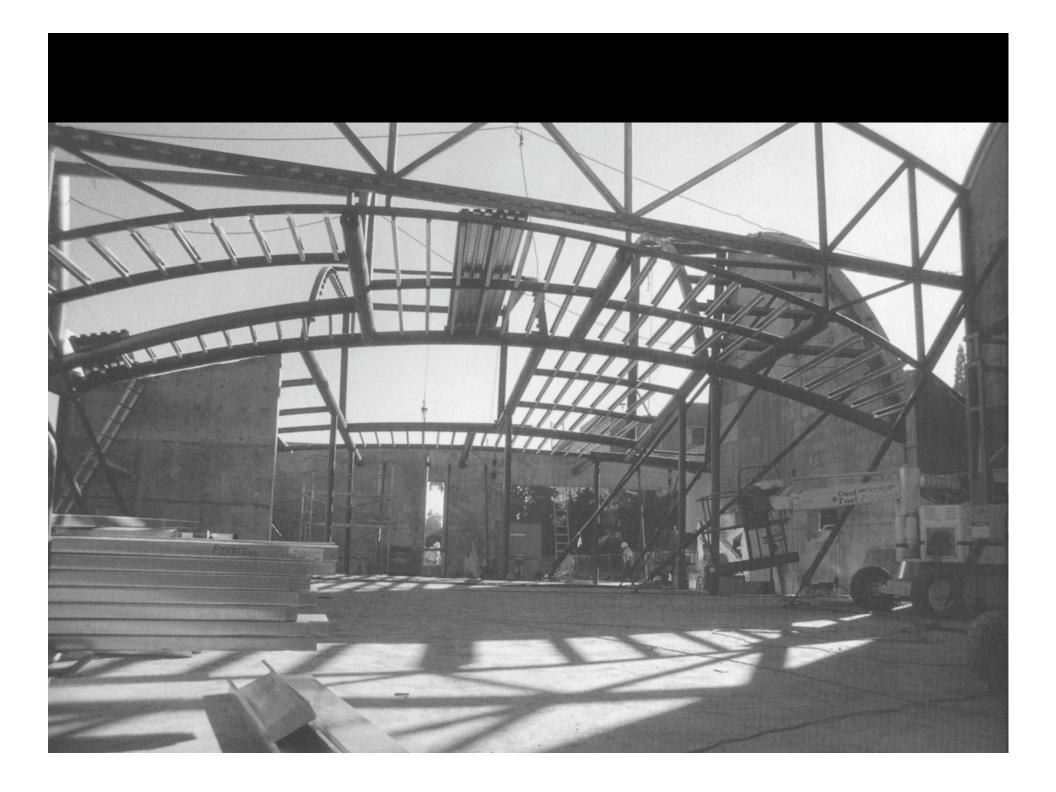

WEST ELEVATION TILT-UP PANELS































































Processional: A clear lens in South light with a white reflector

Narthex: A green lens in South light with a red reflector

Reconciliation: A orange lens in South light with a purple reflector

Worship entry: A yellow lens in West light with a blue reflector

Worship sanctuary: A blue lens in East light with a yellow reflector

Choir: A red lens in West light with a green reflector

Chapel: A purple lens in North light with a orange reflector

Court: A water lens in full light with a zinc reflector



Processional: South light clear lens white reflector



Processional: South light, clear lens white reflector







Narthex: South light, green lens, red reflector



Narthex: South light, green lens, red reflector



Reconciliation Chapel: South light, orange lens