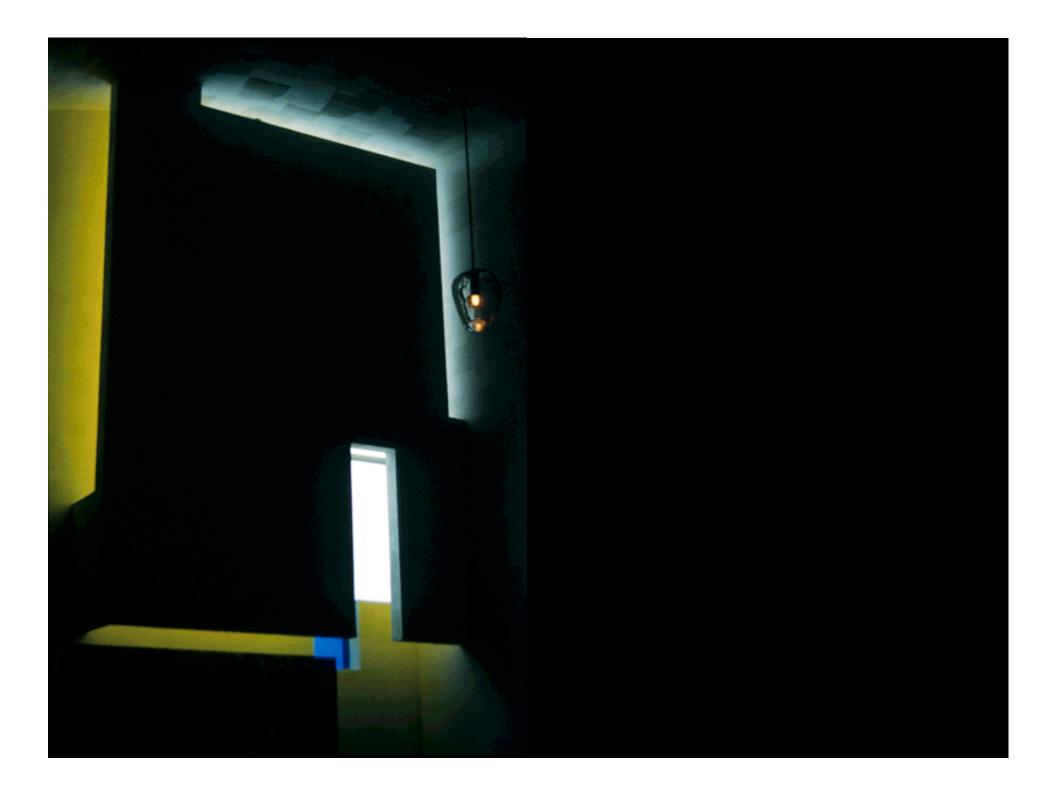

Worship entry: A yellow lens in West light with a blue reflector

Worship sanctuary: A blue lens in East light with a yellow reflector

Choir: A red lens in West light with a green reflector

Chapel: A purple lens in North light with a orange reflector

Sanctuary: East light, blue lens, yellow reflector

Blessed Sacrament North light Purple lens

Choir West light Red lens

Blessed Sacrament Chapel: North light, purple lens, orange reflector

Blessed Sacrament Chapel: North light, purple lens, orange reflector