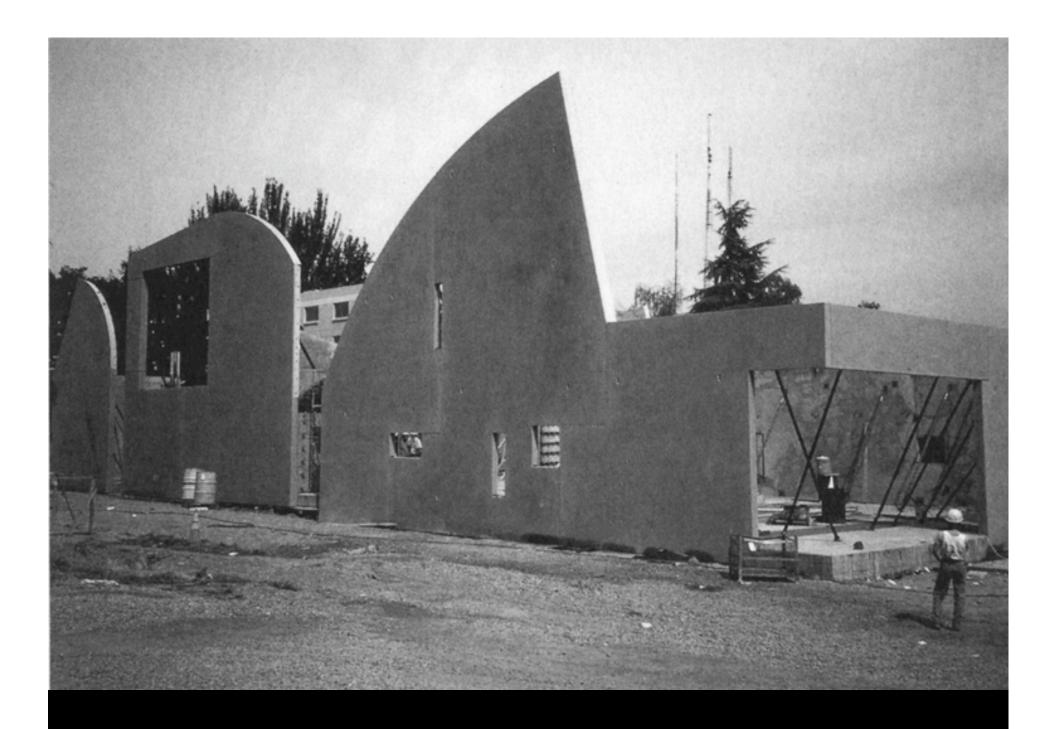

WEST ELEVATION TILT-UP PANELS

Processional: A clear lens in South light with a white reflector

Narthex: A green lens in South light with a red reflector

Reconciliation: A orange lens in South light with a purple reflector