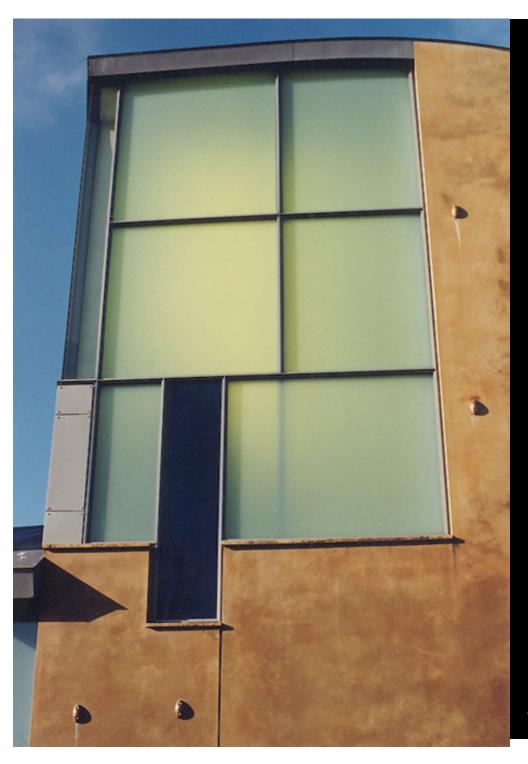

Worship entry: A yellow lens in West light with a blue reflector

Worship sanctuary: A blue lens in East light with a yellow reflector

Choir: A red lens in West light with a green reflector

Chapel: A purple lens in North light with a orange reflector