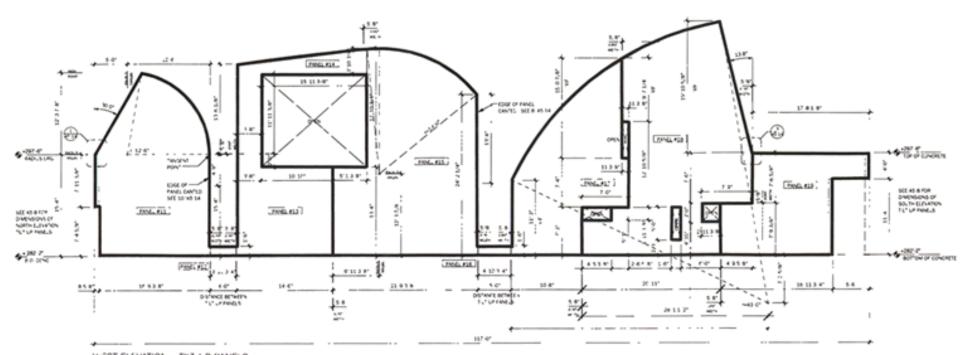

WEST ELEVATION TILT-UP PANELS

Processional: A clear lens in South light with a white reflector

Narthex: A green lens in South light with a red reflector

Reconciliation: A orange lens in South light with a purple reflector