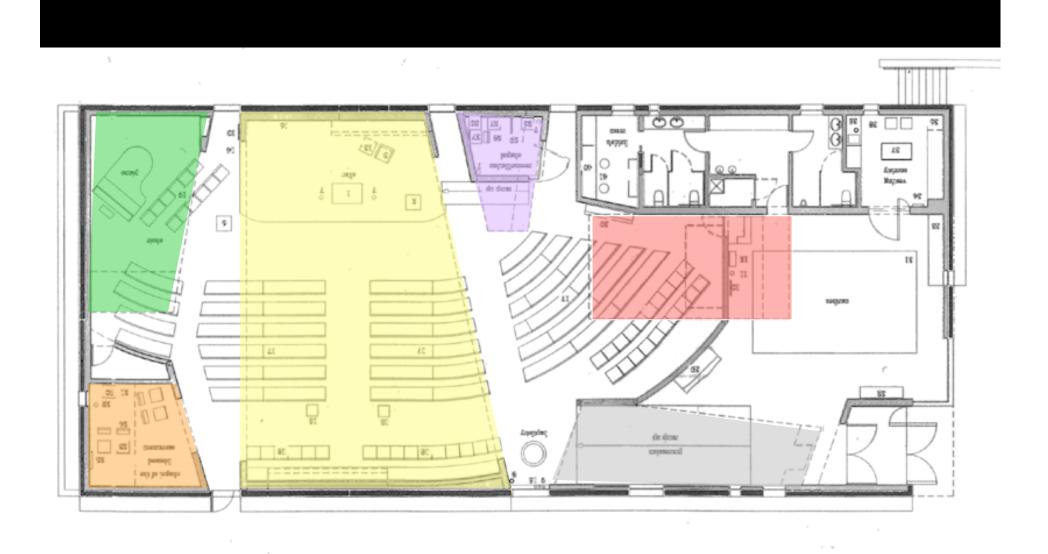

WEST ELEVATION TILT-UP PANELS

Processional: A clear lens in South light with a white reflector

Narthex: A green lens in South light with a red reflector

Reconciliation: A orange lens in South light with a purple reflector

Worship entry: A yellow lens in West light with a blue reflector

Worship sanctuary: A blue lens in East light with a yellow reflector

Choir: A red lens in West light with a green reflector

Chapel: A purple lens in North light with a orange reflector

Court: A water lens in full light with a zinc reflector

Processional: South light clear lens white reflector

Processional: South light, clear lens white reflector

Narthex: South light, green lens, red reflector

Narthex: South light, green lens, red reflector

Reconciliation Chapel: South light, orange lens, purple reflector

Reconciliation Chapel: South light, orange lens, purple reflector

Sanctuary: West light, yellow lens, blue reflector

Sanctuary: East light, blue lens, yellow reflector

Blessed Sacrament North light Purple lens

Choir West light Red lens

Blessed Sacrament Chapel: North light, purple lens, orange reflector

Blessed Sacrament Chapel: North light, purple lens, orange reflector

Blessed Sacrament Chapel: North light, purple lens, orange reflector