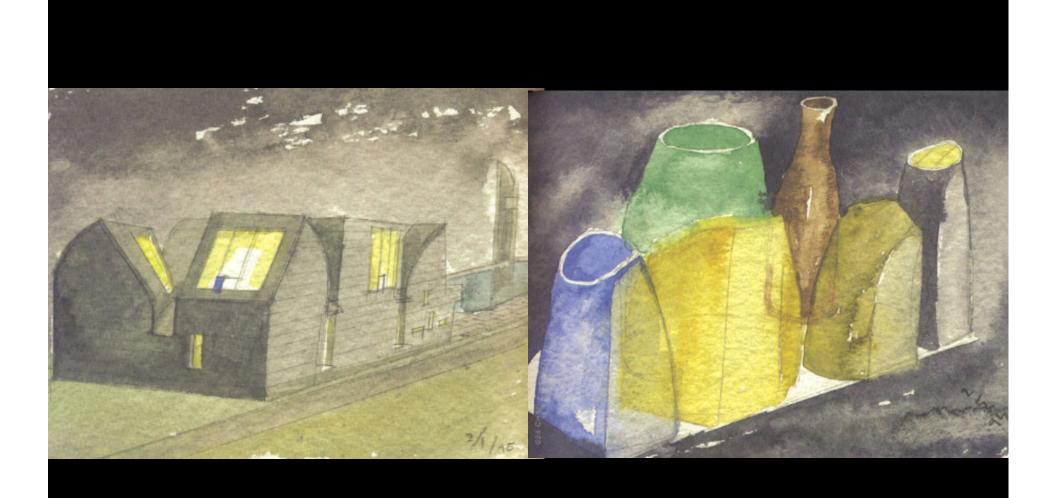

WEST ELEVATION TILT-UP PANELS

Processional: A clear lens in South light with a white reflector

Narthex: A green lens in South light with a red reflector

Reconciliation: A orange lens in South light with a purple reflector

Worship entry: A yellow lens in West light with a blue reflector

Worship sanctuary: A blue lens in East light with a yellow reflector

Choir: A red lens in West light with a green reflector

Chapel: A purple lens in North light with a orange reflector

Court: A water lens in full light with a zinc reflector

Processional: South light clear lens white reflector

Processional: South light, clear lens white reflector

Narthex: South light, green lens, red reflector