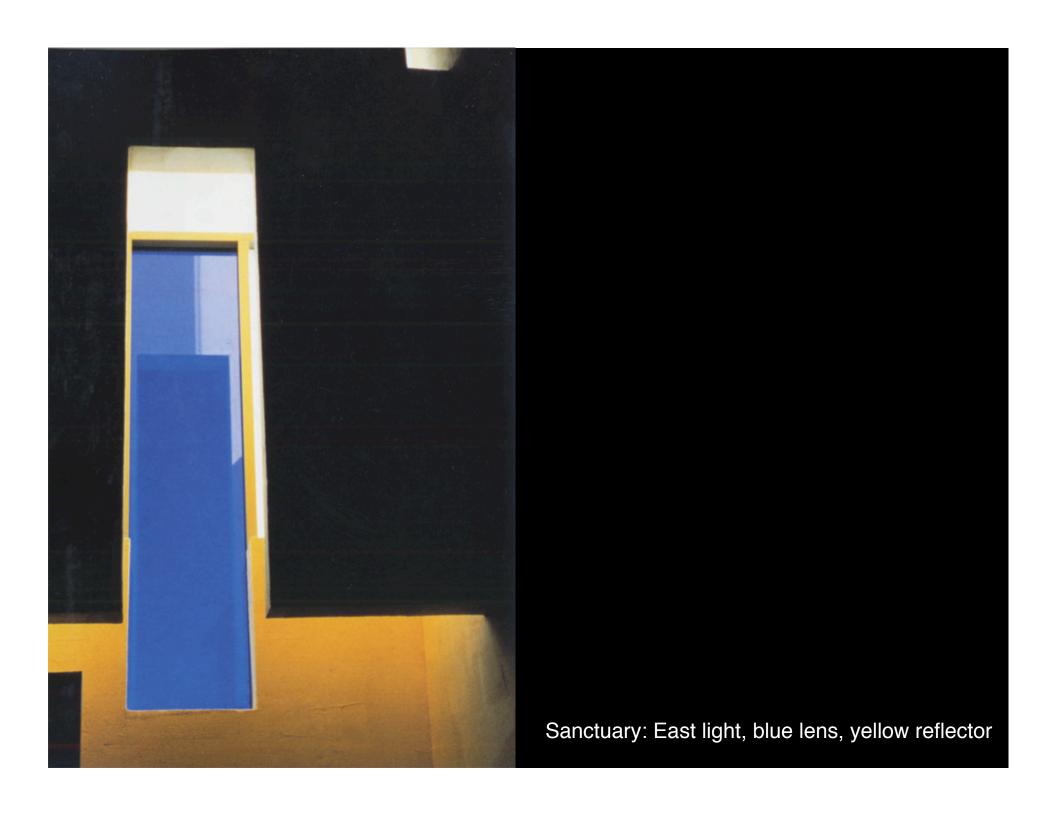

Sanctuary: East light, blue lens, yellow reflector

Blessed Sacrament North light Purple lens

Choir West light Red lens

Blessed Sacrament Chapel: North light, purple lens, orange reflector

Blessed Sacrament Chapel: North light, purple lens, orange reflector