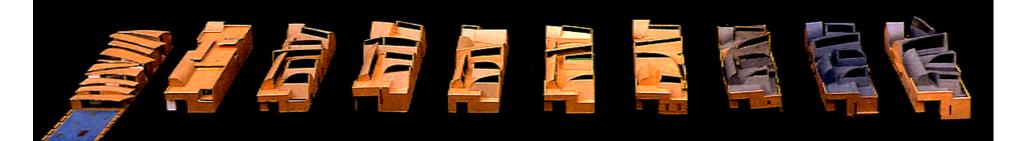

WEST ELEVATION TILT-UP PANELS































































Processional: A clear lens in South light with a white reflector

Narthex: A green lens in South light with a red reflector

Reconciliation: A orange lens in South light with a purple reflector

Worship entry: A yellow lens in West light with a blue reflector

Worship sanctuary: A blue lens in East light with a yellow reflector

Choir: A red lens in West light with a green reflector

Chapel: A purple lens in North light with a orange reflector

Court: A water lens in full light with a zinc reflector



Processional: South light clear lens white reflector



Processional: South light, clear lens white reflector







Narthex: South light, green lens, red reflector



Narthex: South light, green lens, red reflector



Reconciliation Chapel: South light, ora