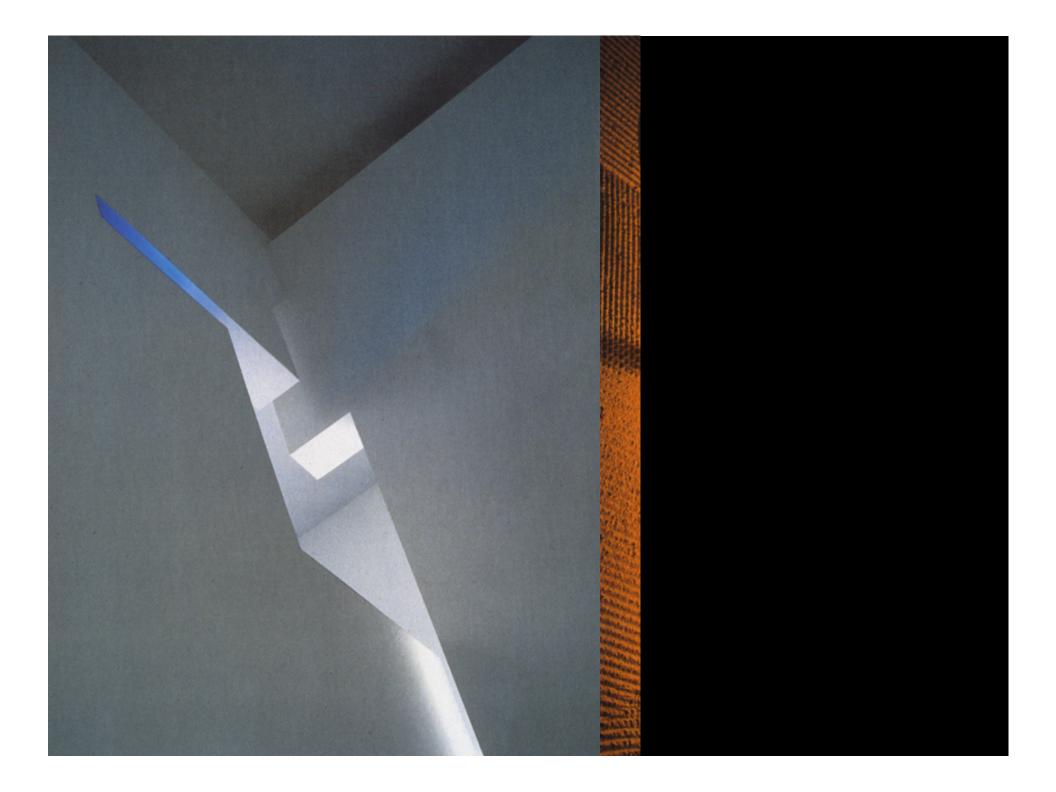

Worship entry: A yellow lens in West light with a blue reflector

Worship sanctuary: A blue lens in East light with a yellow reflector

Choir: A red lens in West light with a green reflector

Chapel: A purple lens in North light with a orange reflector

Sanctuary: East light, blue lens, yellow reflector

Blessed Sacrament North light Purple lens

Choir West light Red lens

Blessed Sacrament Chapel: North light, purple lens, orange reflector

Blessed Sacrament Chapel: North light, purple lens, orange reflector