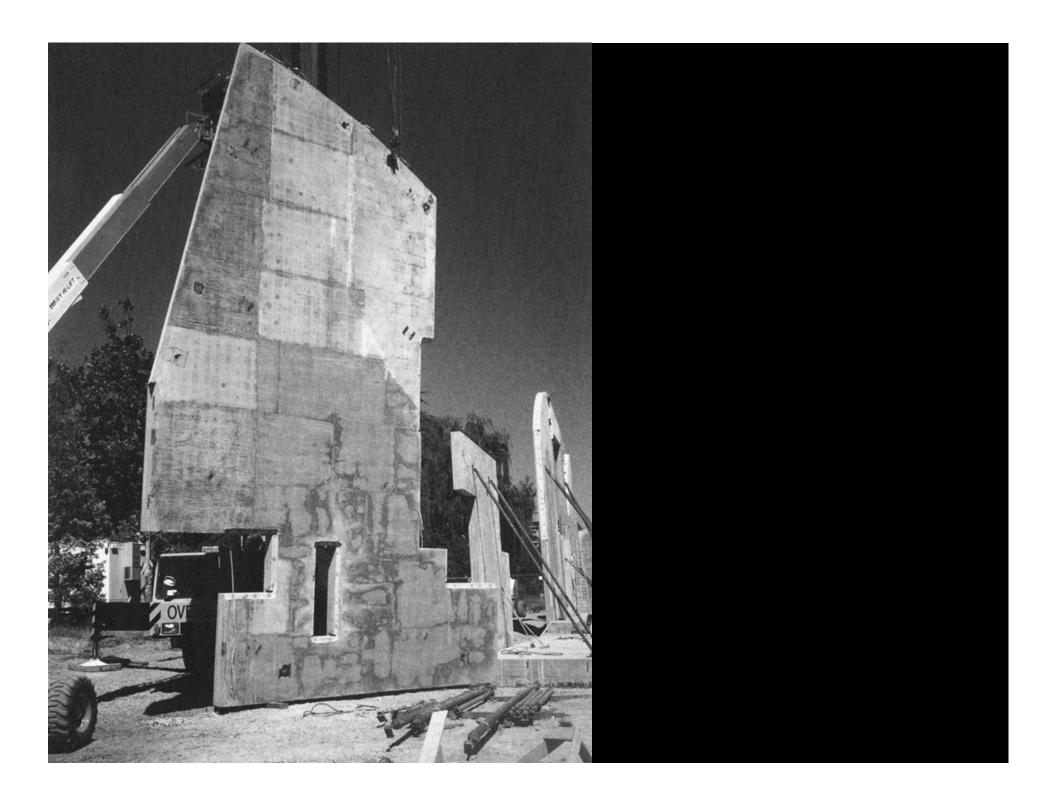

WEST ELEVATION TILT-UP PANELS

Processional: A clear lens in South light with a white reflector

Narthex: A green lens in South light with a red reflector

Reconciliation: A orange lens in South light with a purple reflector