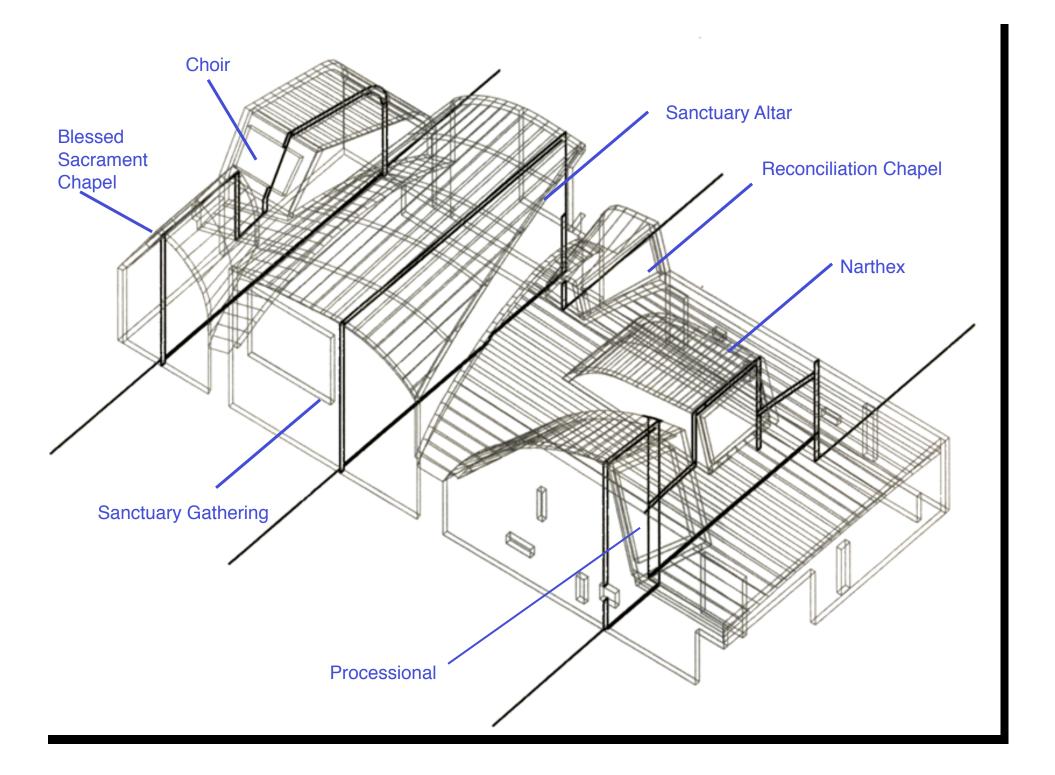

WEST ELEVATION TILT-UP PANELS































































Processional: A clear lens in South light with a white reflector

Narthex: A green lens in South light with a red reflector

Reconciliation: A orange lens in South light with a purple reflector

Worship entry: A yellow lens in West light with a blue reflector

Worship sanctuary: A blue lens in East light with a yellow reflector

Choir: A red lens in West light with a green reflector

Chapel: A purple lens in North light with a orange reflector

Court: A water lens in full light with a zinc reflector



Processional: South light clear lens white reflector



Processional: South light, clear lens white reflector







Narthex: South light, green lens, red reflector



Narthex: South light, green lens, red reflector



Reconciliation Chapel: South light, orange le