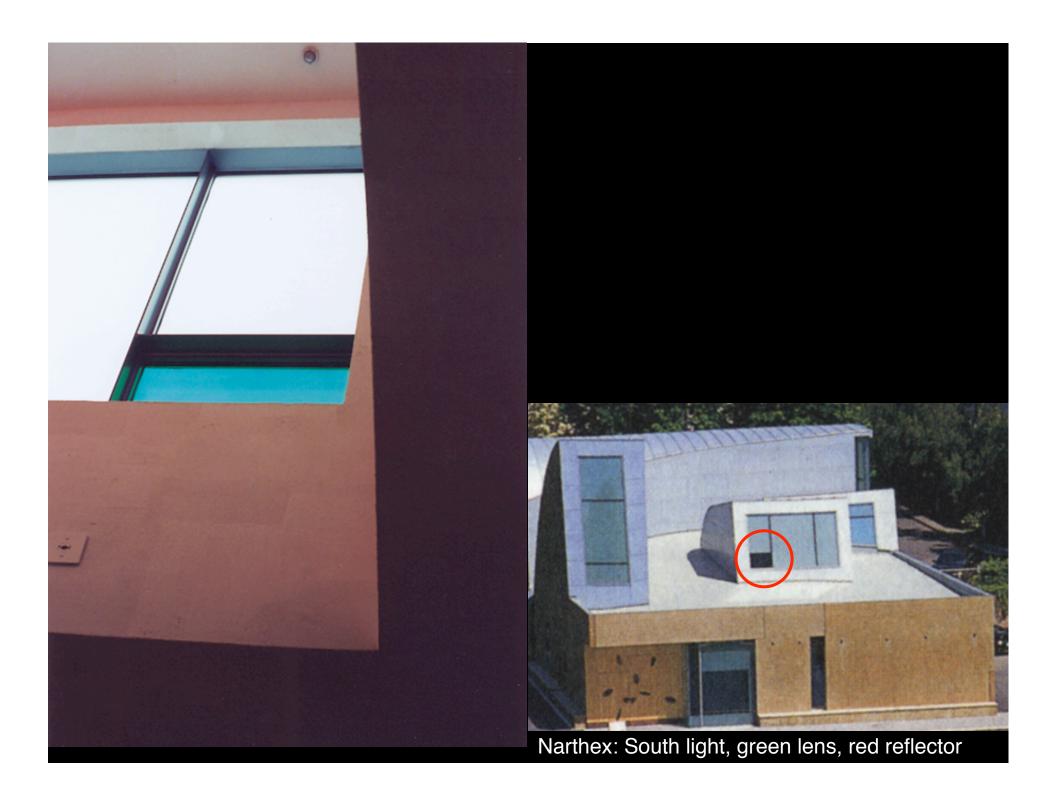

Court: A water lens in full light with a zinc reflector

Processional: South light clear lens white reflector

Processional: South light, clear lens white reflector

Narthex: South light, green lens, red reflector

Narthex: South light, green lens, red reflector

Reconciliation Chapel: South light, orange lens, purple reflector

Reconciliation Chapel: South light, orange lens, purple reflector

Sanctuary: West light, yellow lens, blue reflector