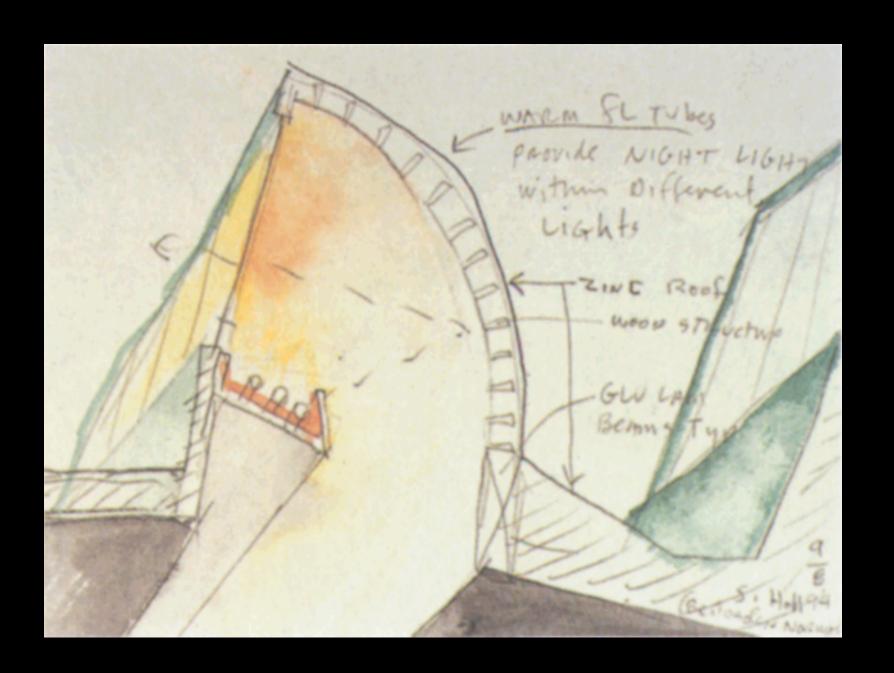

WEST ELEVATION TILT-UP PANELS

Processional: A clear lens in South light with a white reflector

Narthex: A green lens in South light with a red reflector

Reconciliation: A orange lens in South light with a purple reflector

Worship entry: A yellow lens in West light with a blue reflector

Worship sanctuary: A blue lens in East light with a yellow reflector

Choir: A red lens in West light with a green reflector

Chapel: A purple lens in North light with a orange reflector

Court: A water lens in full light with a zinc reflector

Processional: South light clear lens white reflector

Processional: South light, clear lens white reflector

Narthex: South light, green lens, red reflector