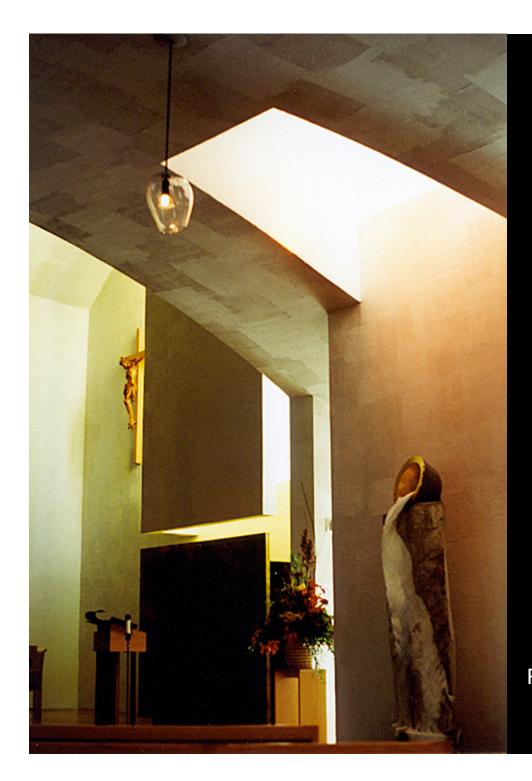

Sanctuary: East light, blue lens, yellow reflector

Blessed Sacrament North light Purple lens

Choir West light Red lens

Blessed Sacrament Chapel: North light, purple lens, orange reflector

Blessed Sacrament Chapel: North light, purple lens, orange reflector

Blessed Sacrament Chapel: North light, purple lens, orange reflector