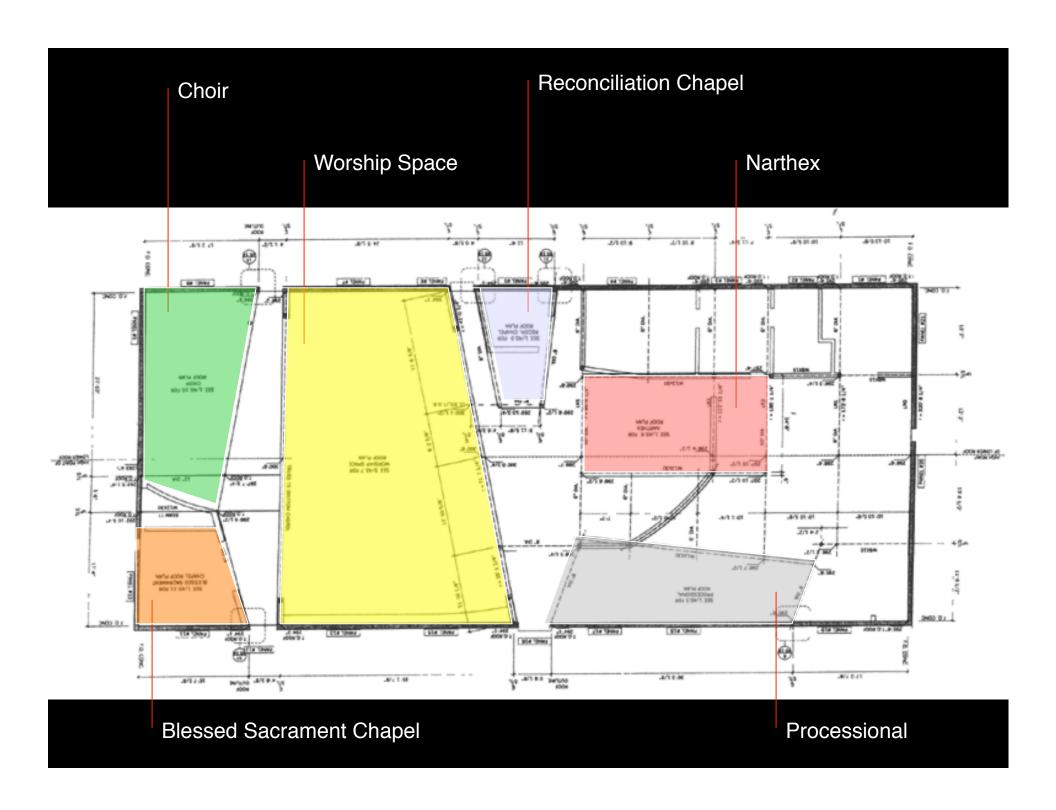

WEST ELEVATION TILT-UP PANELS

Processional: A clear lens in South light with a white reflector

Narthex: A green lens in South light with a red reflector

Reconciliation: A orange lens in South light with a purple reflector

Worship entry: A yellow lens in West light with a blue reflector

Worship sanctuary: A blue lens in East light with a yellow reflector

Choir: A red lens in West light with a green reflector

Chapel: A purple lens in North light with a orange reflector

Court: A water lens in full light with a zinc reflector

Processional: South light clear lens white reflector

Processional: South light, clear lens white reflector

Narthex: South light, green lens, red reflector

Narthex: South light, green lens, red reflector

Reconciliation Chapel: South light, orange lens, purple reflector

Reconciliation Chapel: South light, orange lens, purple reflector

Sanctuary: West light, yellow lens, blue reflector

Sanctuary: East light, blue lens, yellow reflector

Blessed Sacrament North light Purple lens

Choir West light Red lens

Blessed Sacrament Chapel: North light, purple lens, orange reflector

Blessed Sacrament Chapel: North light, purple lens, orange reflector

Blessed Sacrament Chapel: North light, purple lens, orange reflector