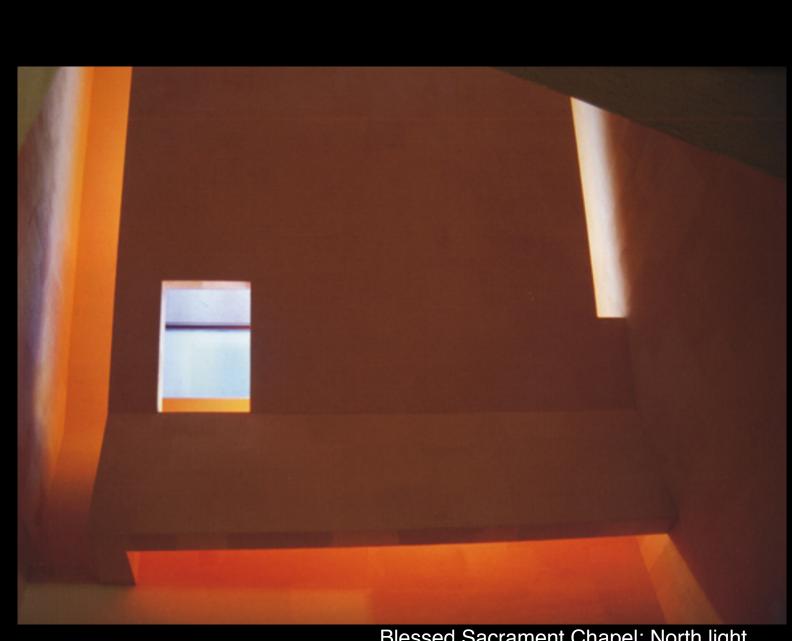

Sanctuary: East light, blue lens, yellow reflector

Blessed Sacrament North light Purple lens

Choir West light Red lens

Blessed Sacrament Chapel: North light, purple lens, orange reflector

Blessed Sacrament Chapel: North light, purple lens, orange reflector

Blessed Sacrament Chapel: North light, purple lens, orange reflector