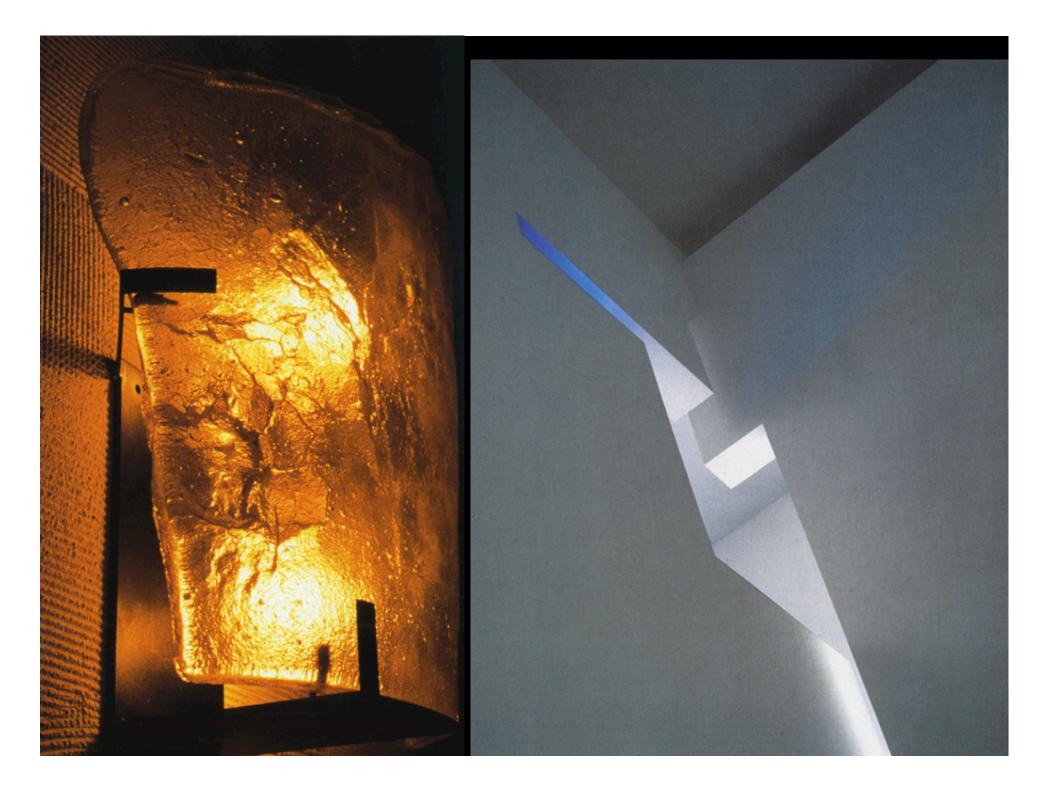

WEST ELEVATION TILT-UP PANELS

Processional: A clear lens in South light with a white reflector

Narthex: A green lens in South light with a red reflector

Reconciliation: A orange lens in South light with a purple reflector

Worship entry: A yellow lens in West light with a blue reflector

Worship sanctuary: A blue lens in East light with a yellow reflector

Choir: A red lens in West light with a green reflector

Chapel: A purple lens in North light with a orange reflector