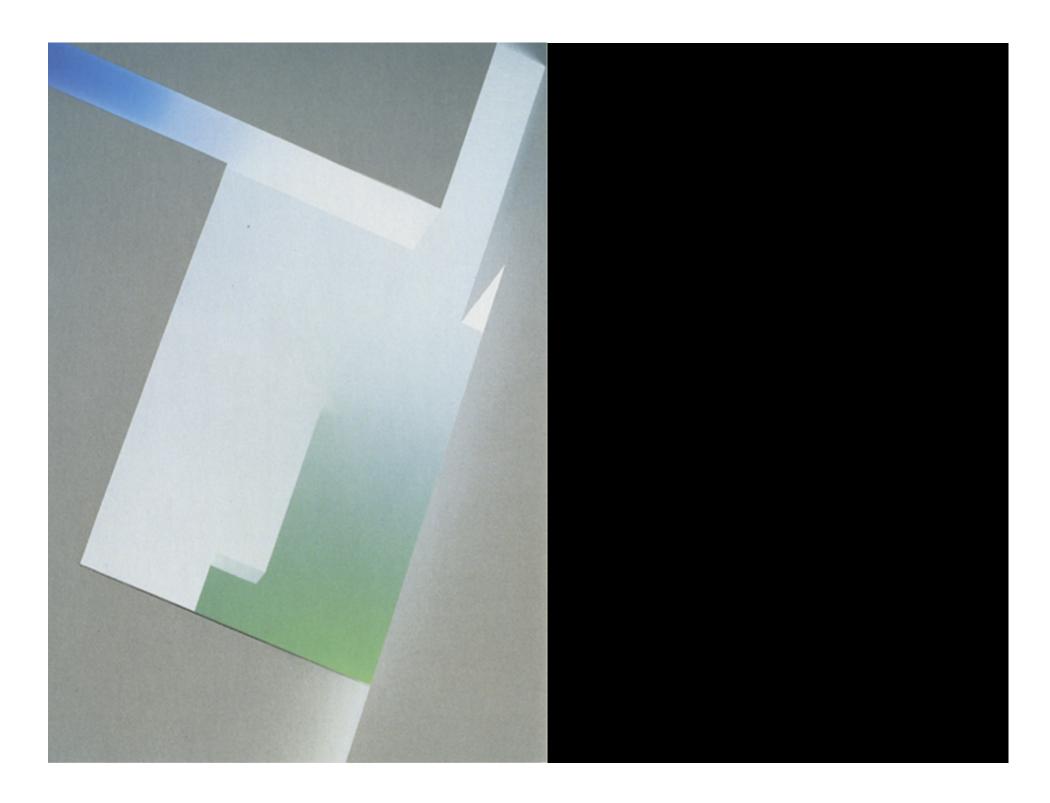

WEST ELEVATION TILT-UP PANELS

Processional: A clear lens in South light with a white reflector

Narthex: A green lens in South light with a red reflector

Reconciliation: A orange lens in South light with a purple reflector

Worship entry: A yellow lens in West light with a blue reflector

Worship sanctuary: A blue lens in East light with a yellow reflector

Choir: A red lens in West light with a green reflector

Chapel: A purple lens in North light with a orange reflector