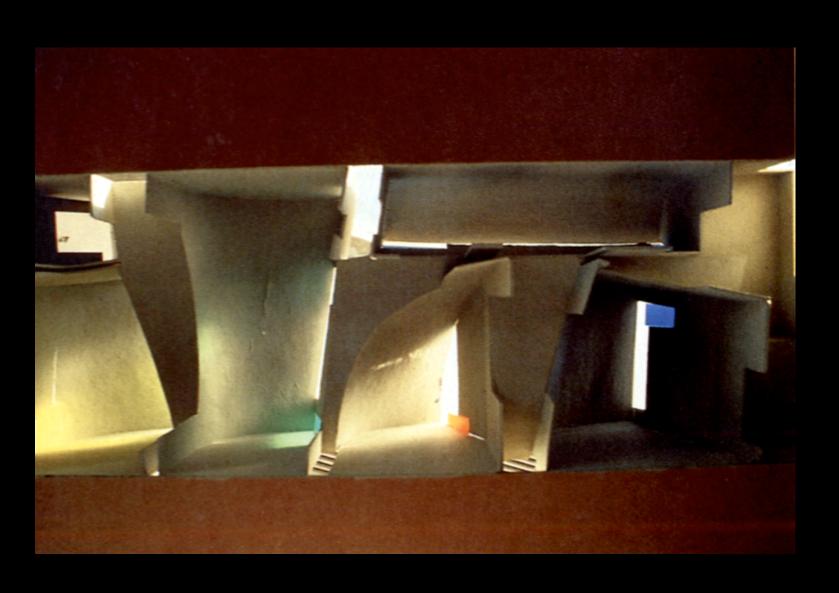

WEST ELEVATION TILT-UP PANELS

Processional: A clear lens in South light with a white reflector

Narthex: A green lens in South light with a red reflector

Reconciliation: A orange lens in South light with a purple reflector

Worship entry: A yellow lens in West light with a blue reflector

Worship sanctuary: A blue lens in East light with a yellow reflector

Choir: A red lens in West light with a green reflector

Chapel: A purple lens in North light with a orange reflector

Court: A water lens in full light with a zinc reflector

Processional: South light clear lens white reflector

Processional: South light, clear lens white reflector

Narthex: South light, green lens, red reflector

Narthex: South light, green lens, red reflector

Reconciliation Chapel: South light, orange lens, purple reflector

Reconciliation Chapel: South light, orange lens, purple reflector

Sanctuary: West light, yellow lens, blue reflector

Sanctuary: East light, blue lens, yellow reflector

Blessed Sacrament North light Purple lens

Choir West light Red lens

Blessed Sacrament Chapel: North light, purple lens, orange reflector

Blessed Sacrament Chapel: North light, purple lens, orange reflector

Blessed Sacrament Chapel: North light, purple lens, orange reflector