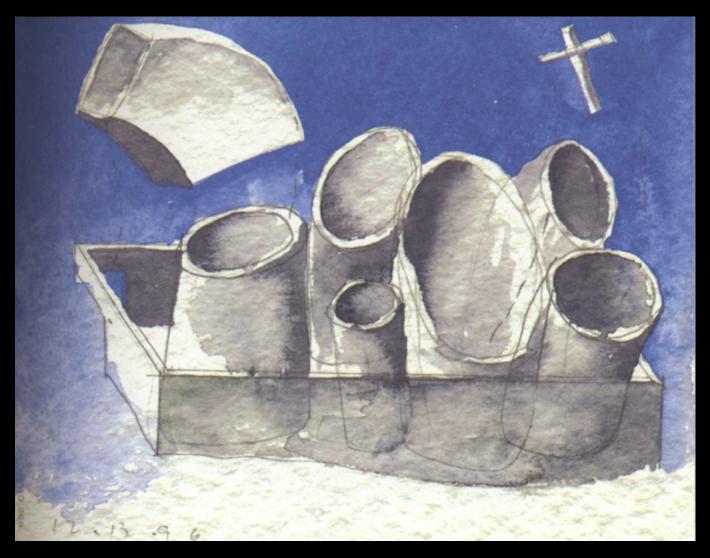

WEST ELEVATION TILT-UP PANELS































































Processional: A clear lens in South light with a white reflector

Narthex: A green lens in South light with a red reflector

Reconciliation: A orange lens in South light with a purple reflector

Worship entry: A yellow lens in West light with a blue reflector

Worship sanctuary: A blue lens in East light with a yellow reflector

Choir: A red lens in West light with a green reflector

Chapel: A purple lens in North light with a orange reflector

Court: A water lens in full light with a zinc reflector



Processional: South light clear lens white reflector



Processional: South light, clear lens white reflector







Narthex: South light, green lens, red reflector



Narthex: South light, green lens, red reflector



Reconciliation Chapel: South light,