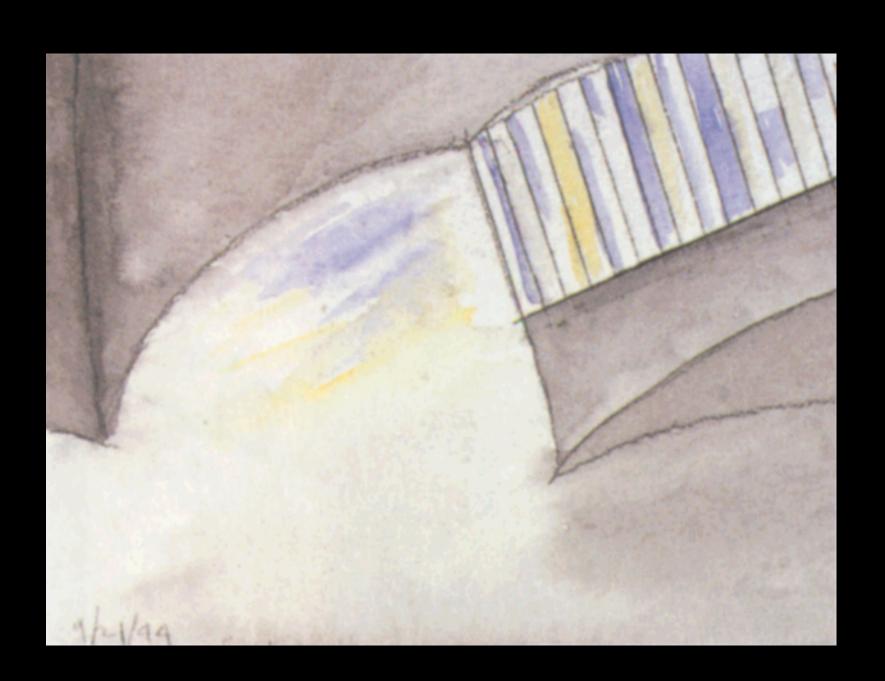

Worship entry: A yellow lens in West light with a blue reflector

Worship sanctuary: A blue lens in East light with a yellow reflector

Choir: A red lens in West light with a green reflector

Chapel: A purple lens in North light with a orange reflector

Sanctuary: East light, blue lens, yellow reflector

Blessed Sacrament North light Purple lens

Choir West light Red lens

Blessed Sacrament Chapel: North light, purple lens, orange reflector

Blessed Sacrament Chapel: North light, purple lens, orange reflector