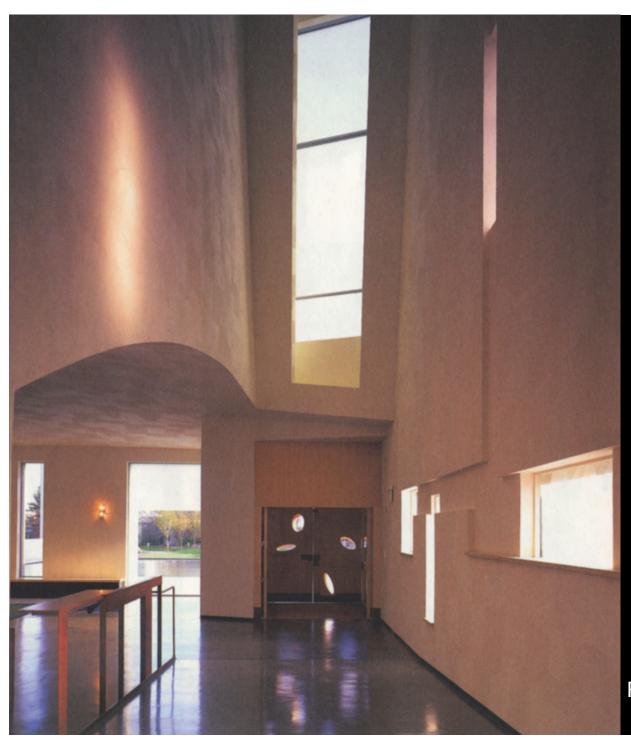

Court: A water lens in full light with a zinc reflector

Processional: South light clear lens white reflector

Processional: South light, clear lens white reflector

Narthex: South light, green lens, red reflector

Narthex: South light, green lens, red reflector

Reconciliation Chapel: South light, orange lens, purple reflector

Reconciliation Chapel: South light, orange lens, purple reflector

Sanctuary: West light, yellow lens, blue reflector