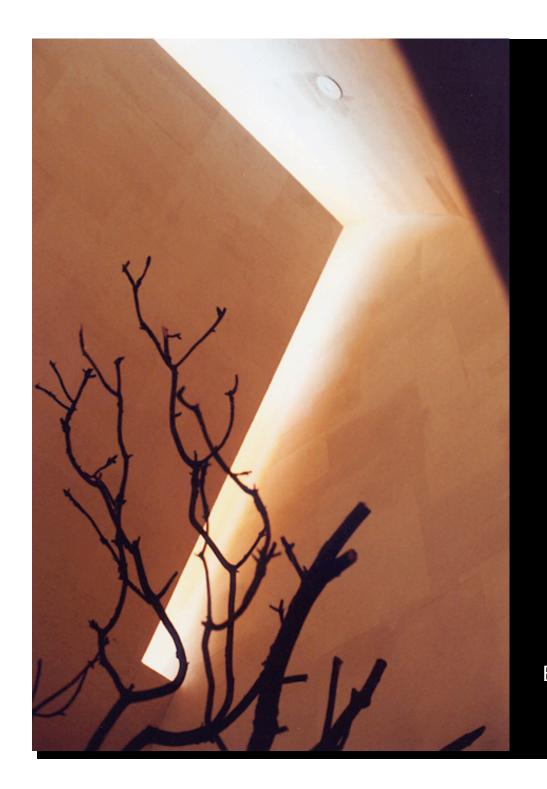

Narthex: South light, green lens, red reflector

Reconciliation Chapel: South light, orange lens, purple reflector

Reconciliation Chapel: South light, orange lens, purple reflector

Sanctuary: West light, yellow lens, blue reflector