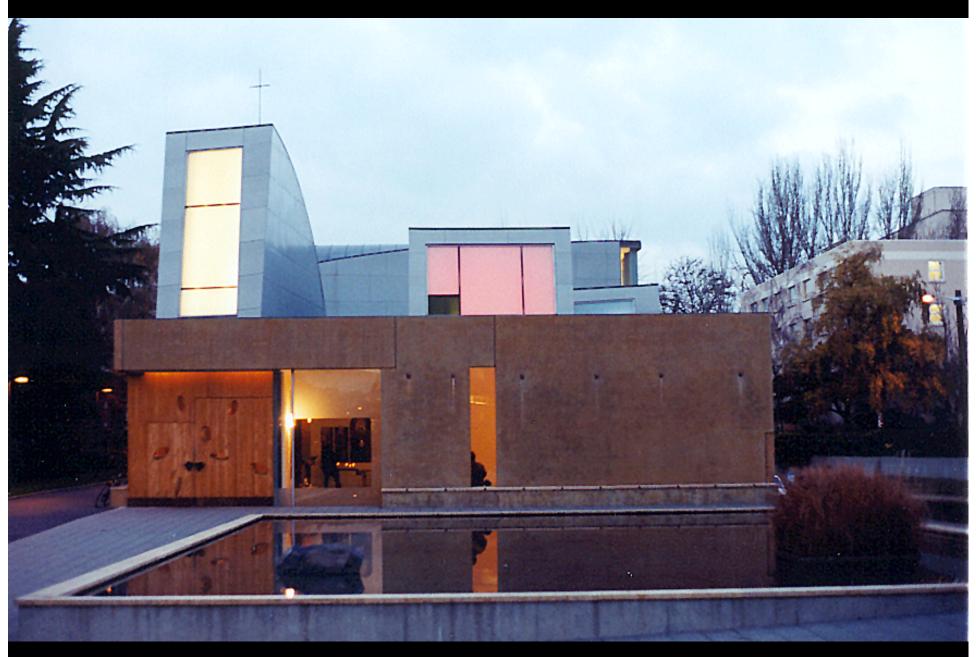

WEST ELEVATION TILT-UP PANELS

Processional: A clear lens in South light with a white reflector

Narthex: A green lens in South light with a red reflector

Reconciliation: A orange lens in South light with a purple reflector

Worship entry: A yellow lens in West light with a blue reflector

Worship sanctuary: A blue lens in East light with a yellow reflector

Choir: A red lens in West light with a green reflector

Chapel: A purple lens in North light with a orange reflector

Court: A water lens in full light with a zinc reflector

Processional: South light clear lens white reflector

Processional: South light, clear lens white reflector

Narthex: South light, green lens, red reflector

Narthex: South light, green lens, red reflector

Reconciliation Chapel: South light, orange lens, purple reflector

Reconciliation Chapel: South light, orange lens, purple reflector

Sanctuary: West light, yellow lens, blue reflector

Sanctuary: East light, blue lens, yellow reflector

Blessed Sacrament North light Purple lens

Choir West light Red lens

Blessed Sacrament Chapel: North light, purple lens, orange reflector

Blessed Sacrament Chapel: North light, purple lens, orange reflector

Blessed Sacrament Chapel: North light, purple lens, orange reflector