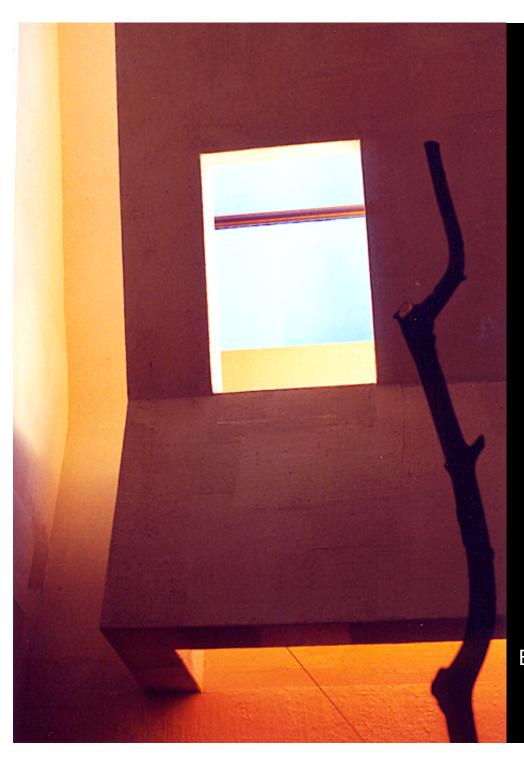

Sanctuary: East light, blue lens, yellow reflector

Blessed Sacrament North light Purple lens

Choir West light Red lens

Blessed Sacrament Chapel: North light, purple lens, orange reflector

Blessed Sacrament Chapel: North light, purple lens, orange reflector

Blessed Sacrament Chapel: North light, purple lens, orange reflector