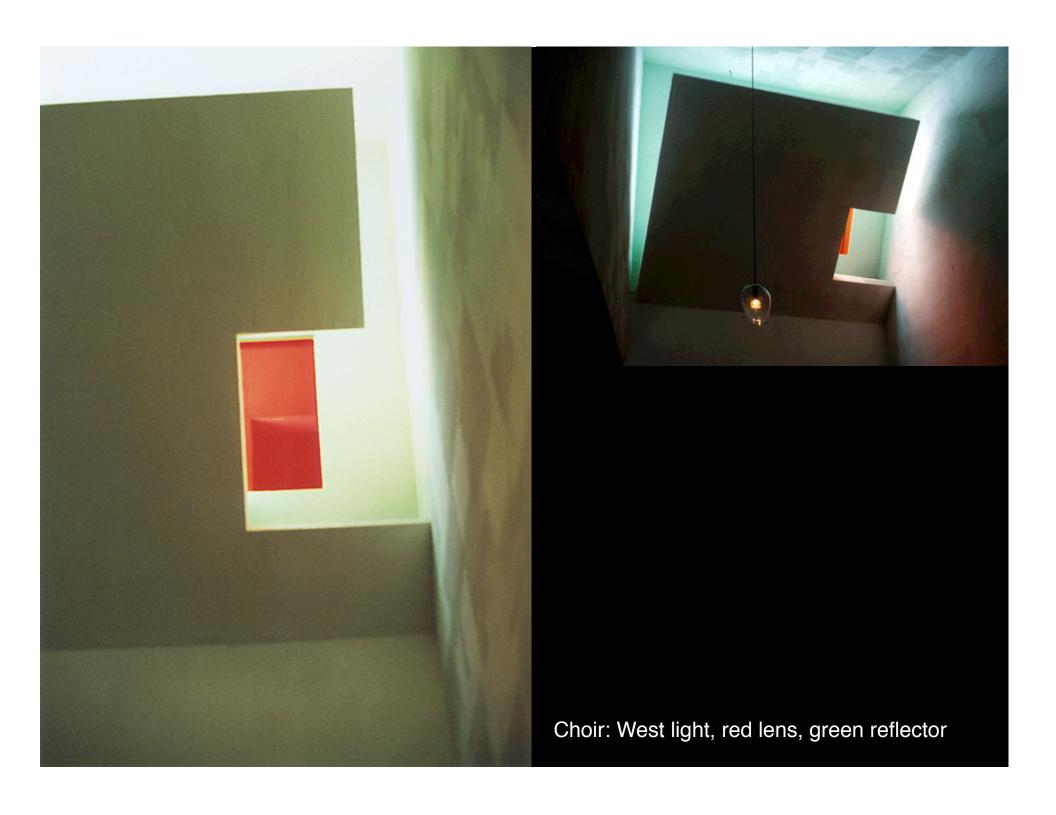

Worship entry: A yellow lens in West light with a blue reflector

Worship sanctuary: A blue lens in East light with a yellow reflector

Choir: A red lens in West light with a green reflector

Chapel: A purple lens in North light with a orange reflector

Sanctuary: East light, blue lens, yellow reflector

Blessed Sacrament North light Purple lens

Choir West light Red lens

Blessed Sacrament Chapel: North light, purple lens, orange reflector

Blessed Sacrament Chapel: North light, purple lens, orange reflector