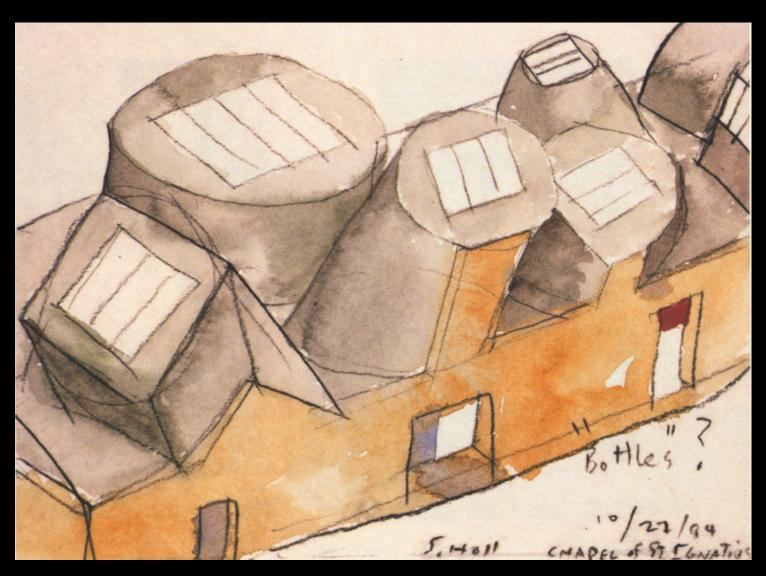

WEST ELEVATION TILT-UP PANELS































































Processional: A clear lens in South light with a white reflector

Narthex: A green lens in South light with a red reflector

Reconciliation: A orange lens in South light with a purple reflector

Worship entry: A yellow lens in West light with a blue reflector

Worship sanctuary: A blue lens in East light with a yellow reflector

Choir: A red lens in West light with a green reflector

Chapel: A purple lens in North light with a orange reflector

Court: A water lens in full light with a zinc reflector



Processional: South light clear lens white reflector



Processional: South light, clear lens white reflector







Narthex: South light, green lens, red reflector



Narthex: South light, green lens, red reflector



Reconciliation Chapel: South