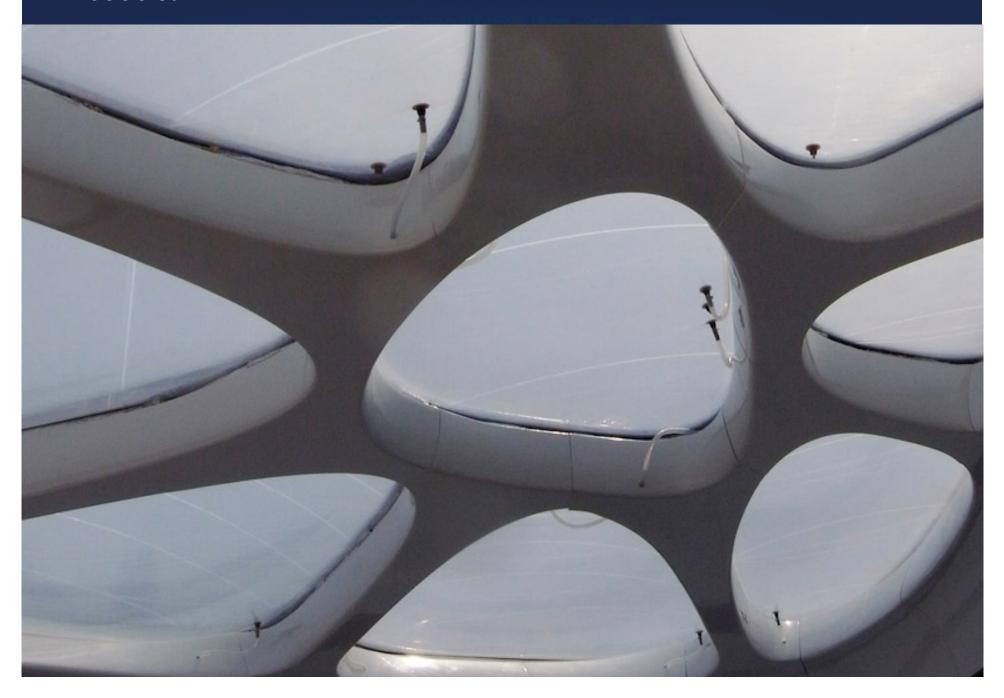

## Chanel Pavilion

An FRP spaceship by Zaha Hadid

- high quality painted finish;
- accurate geometry;
- fire performance;
- external spread of flame to BS476 Part 7 Class 2;
- internal to BS476 Part 7 Class
  1 & EN 13501-1 Class C-s3-d0;
- resistance to wind, snow and live loading;
- low weight;
- robust; and
- temperature resistance >80°C.

FRP (Fiber Reinforced Plastic) from cars and boats to a traveling pavilion...that ships in containers

- 300 m2 surface area;
- 425 separate panels;
- all panels complex 3D geometries;
- every panel was different!;
- interfaces with internal steel frame;
- largest panel 9.5 m× 1.5 m; and
- all to fit within ISO containers.

high quality painted finish; accurate geometry; fire performance; external spread of flame to BS476 Part 7 Class 2; internal to BS476 Part 7 Class 1 & EN 13501-1 Class C-s3-d0; resistance to wind, snow and live loading; low weight; robust; and temperature resistance >80°C.