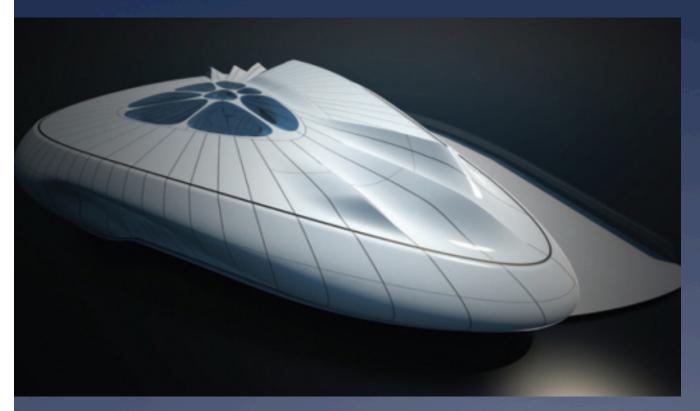

## Chanel Pavilion

An FRP spaceship by Zaha Hadid

- high quality painted finish;
- accurate geometry;
- fire performance;
- external spread of flame to BS476 Part 7 Class 2;
- internal to BS476 Part 7 Class
  1 & EN 13501-1 Class C-s3-d0;
- resistance to wind, snow and live loading;
- low weight;
- robust; and
- temperature resistance >80°C.

FRP (Fiber Reinforced Plastic) from cars and boats to a traveling pavilion...that ships in containers

- 300 m2 surface area;
- 425 separate panels;
- all panels complex 3D geometries;
- every panel was different!;
- interfaces with internal steel frame;
- largest panel 9.5 m× 1.5 m; and
- all to fit within ISO containers.