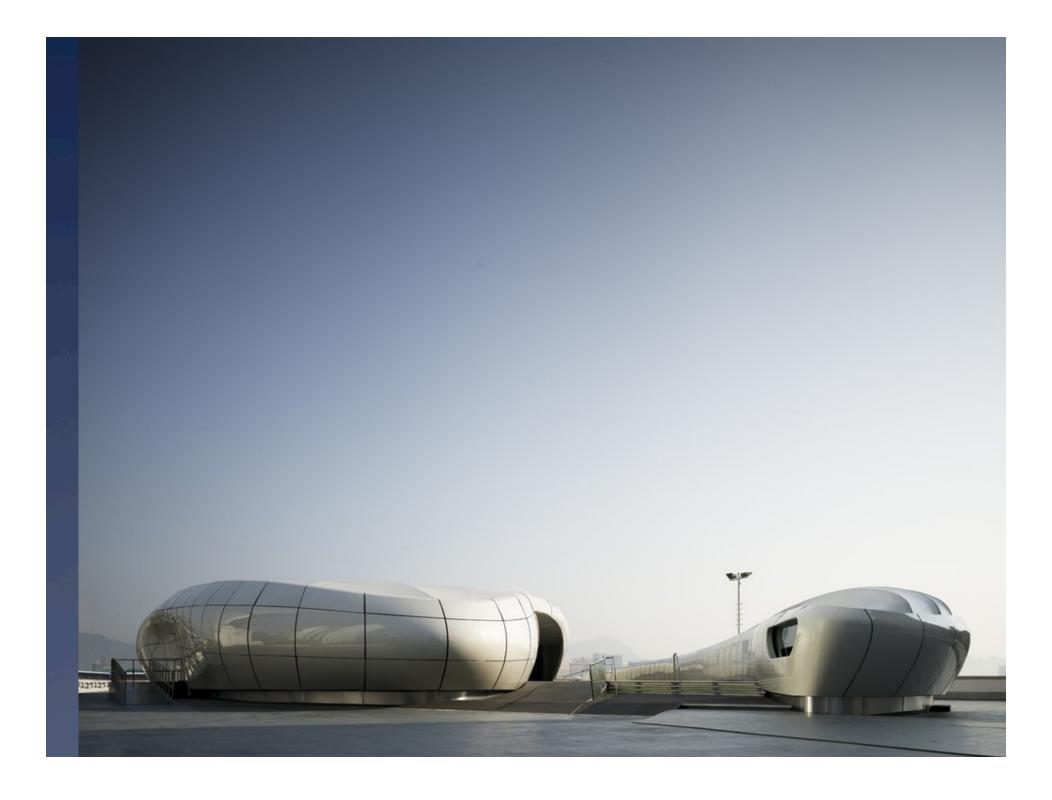

## Chanel Pavilion

An FRP spaceship by Zaha Hadid

- high quality painted finish;
- accurate geometry;
- fire performance;
- external spread of flame to BS476 Part 7 Class 2;
- internal to BS476 Part 7 Class
  1 & EN 13501-1 Class C-s3-d0;
- resistance to wind, snow and live loading;
- low weight;
- robust; and
- temperature resistance >80°C.

FRP (Fiber Reinforced Plastic) from cars and boats to a traveling pavilion...that ships in containers

- 300 m2 surface area;
- 425 separate panels;
- all panels complex 3D geometries;
- every panel was different!;
- interfaces with internal steel frame;
- largest panel 9.5 m× 1.5 m; and
- all to fit within ISO containers.

high quality painted finish; accurate geometry; fire performance; external spread of flame to BS476 Part 7 Class 2; internal to BS476 Part 7 Class 1 & EN 13501-1 Class C-s3-d0; resistance to wind, snow and live loading; low weight; robust; and temperature resistance >80°C.