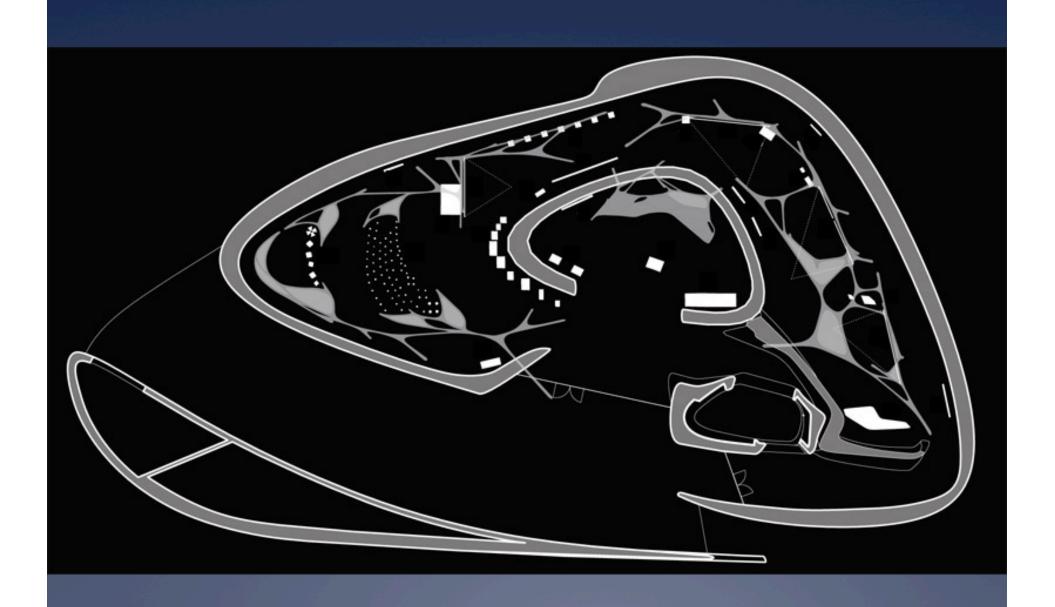

FRP (Fiber Reinforced Plastic) from cars and boats to a traveling pavilion...that ships in containers

- 300 m2 surface area;
- 425 separate panels;
- all panels complex 3D geometries;
- every panel was different!;
- interfaces with internal steel frame;
- largest panel 9.5 m× 1.5 m; and
- all to fit within ISO containers.