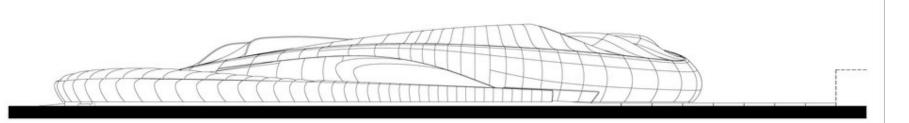

FRP (Fiber Reinforced Plastic) from cars and boats to a traveling pavilion...that ships in containers

- 300 m2 surface area;
- 425 separate panels;
- all panels complex 3D geometries;
- every panel was different!;
- interfaces with internal steel frame;
- largest panel 9.5 m× 1.5 m; and
- all to fit within ISO containers.