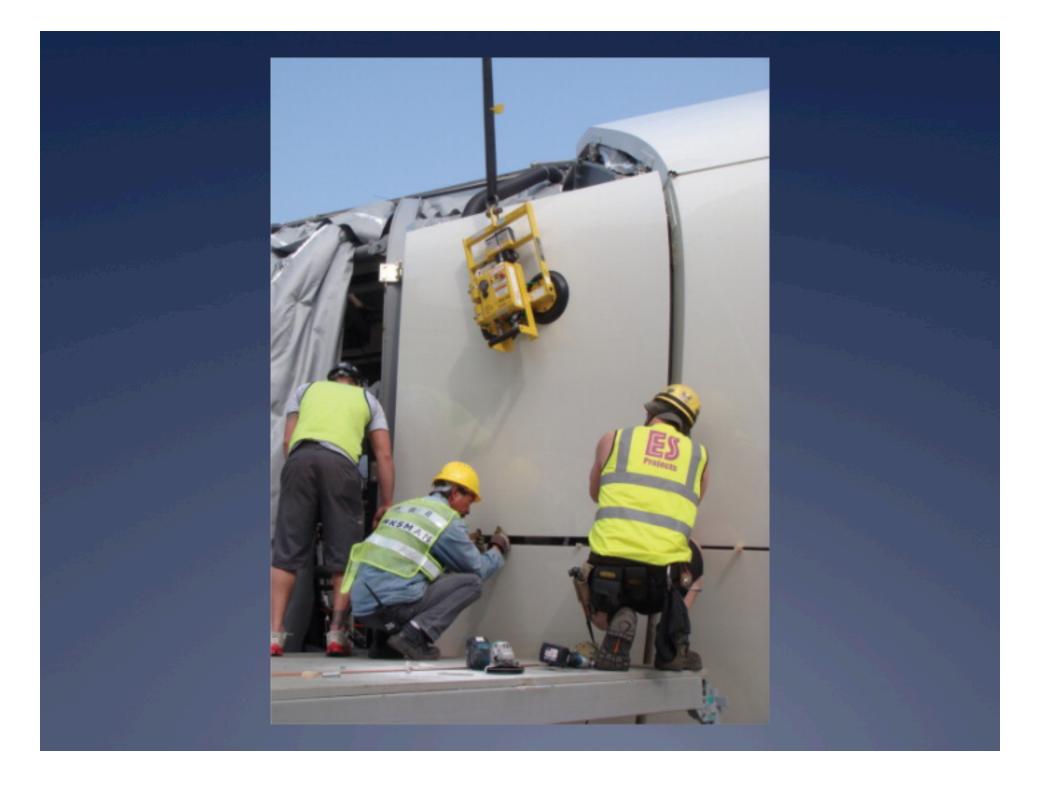

FRP (Fiber Reinforced Plastic) from cars and boats to a traveling pavilion...that ships in containers

- 300 m2 surface area;
- 425 separate panels;
- all panels complex 3D geometries;
- every panel was different!;
- interfaces with internal steel frame;
- largest panel 9.5 m× 1.5 m; and
- all to fit within ISO containers.