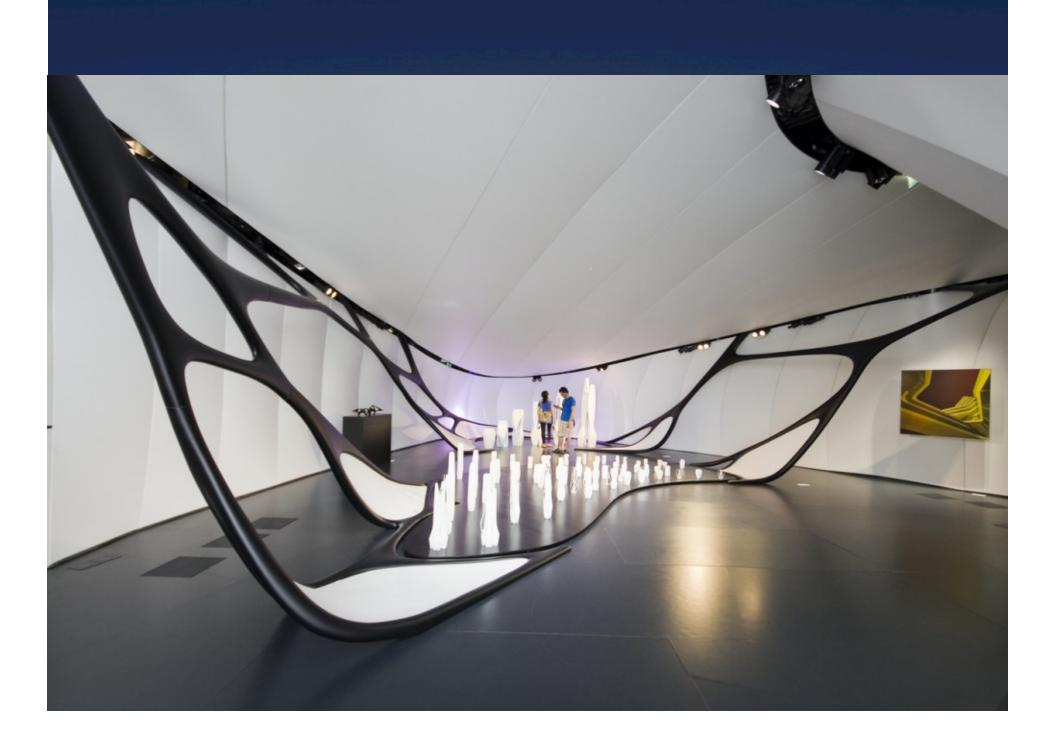

## Chanel Pavilion

An FRP spaceship by Zaha Hadid

- high quality painted finish;
- accurate geometry;
- fire performance;
- external spread of flame to BS476 Part 7 Class 2;
- internal to BS476 Part 7 Class
  1 & EN 13501-1 Class C-s3-d0;
- resistance to wind, snow and live loading;
- low weight;
- robust; and
- temperature resistance >80°C.

FRP (Fiber Reinforced Plastic) from cars and boats to a traveling pavilion...that ships in containers

- 300 m2 surface area;
- 425 separate panels;
- all panels complex 3D geometries;
- every panel was different!;
- interfaces with internal steel frame;
- largest panel 9.5 m× 1.5 m; and
- all to fit within ISO containers.

high quality painted finish; accurate geometry; fire performance; external spread of flame to BS476 Part 7 Class 2; internal to BS476 Part 7 Class 1 & EN 13501-1 Class C-s3-d0; resistance to wind, snow and live loading; low weight; robust; and temperature resistance >80°C.