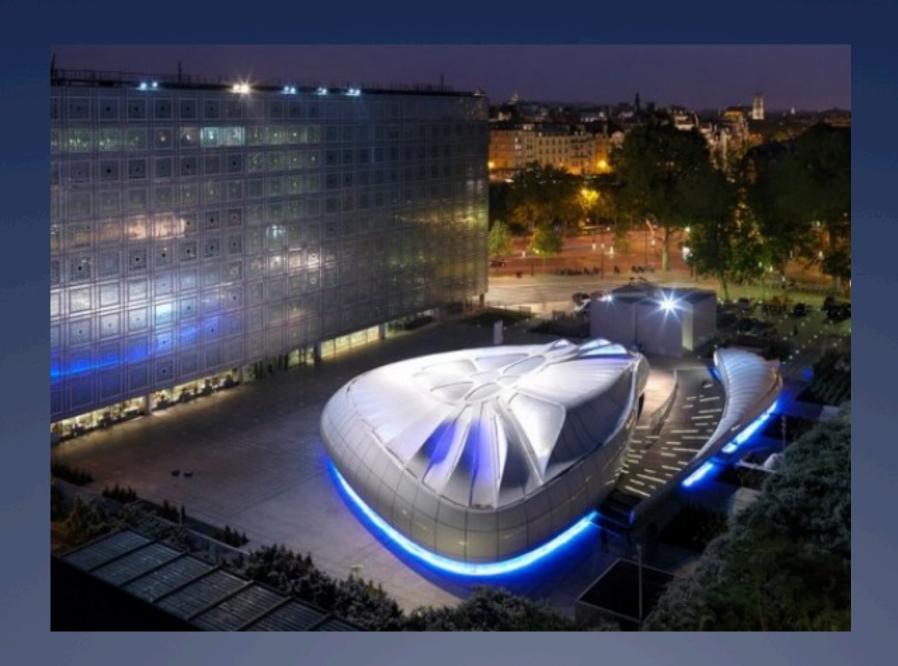

## Chanel Pavilion

An FRP spaceship by Zaha Hadid

- high quality painted finish;
- accurate geometry;
- fire performance;
- external spread of flame to BS476 Part 7 Class 2;
- internal to BS476 Part 7 Class
  1 & EN 13501-1 Class C-s3-d0;
- resistance to wind, snow and live loading;
- low weight;
- robust; and
- temperature resistance >80°C.

FRP (Fiber Reinforced Plastic) from cars and boats to a traveling pavilion...that ships in containers

- 300 m2 surface area;
- 425 separate panels;
- all panels complex 3D geometries;
- every panel was different!;
- interfaces with internal steel frame;
- largest panel 9.5 m× 1.5 m; and
- all to fit within ISO containers.

high quality painted finish; accurate geometry; fire performance; external spread of flame to BS476 Part 7 Class 2; internal to BS476 Part 7 Class 1 & EN 13501-1 Class C-s3-d0; resistance to wind, snow and live loading; low weight; robust; and temperature resistance >80°C.