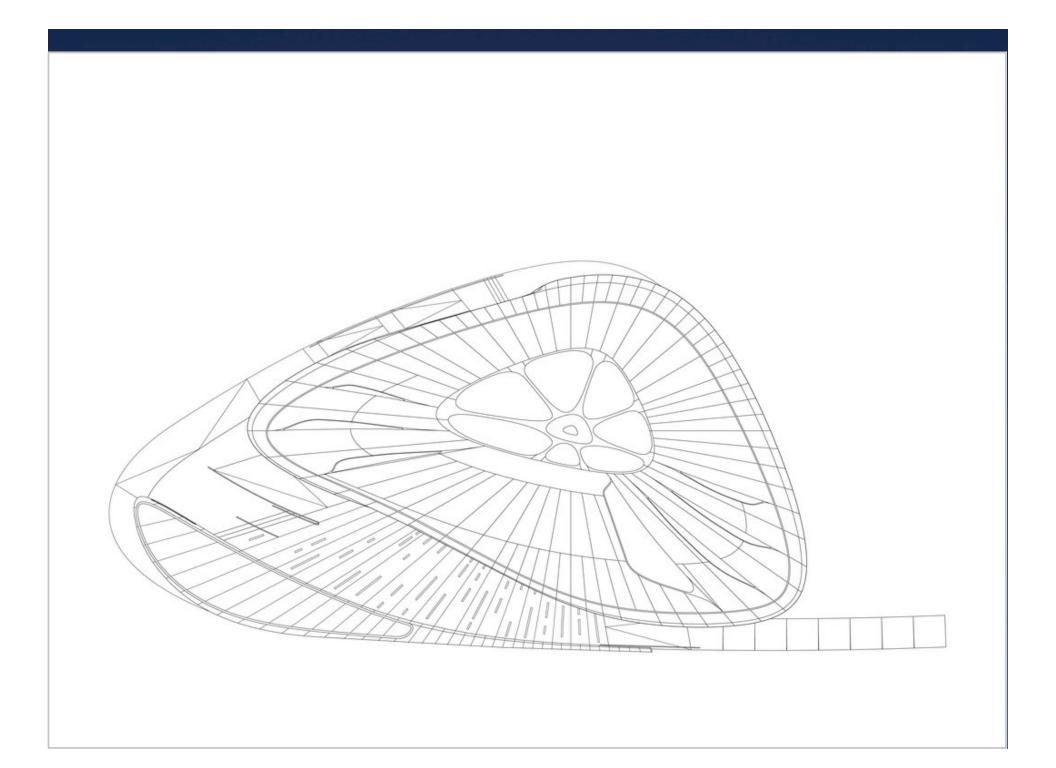

## Chanel Pavilion

An FRP spaceship by Zaha Hadid

- high quality painted finish;
- accurate geometry;
- fire performance;
- external spread of flame to BS476 Part 7 Class 2;
- internal to BS476 Part 7 Class
  1 & EN 13501-1 Class C-s3-d0;
- resistance to wind, snow and live loading;
- low weight;
- robust; and
- temperature resistance >80°C.

FRP (Fiber Reinforced Plastic) from cars and boats to a traveling pavilion...that ships in containers

- 300 m2 surface area;
- 425 separate panels;
- all panels complex 3D geometries;
- every panel was different!;
- interfaces with internal steel frame;
- largest panel 9.5 m× 1.5 m; and
- all to fit within ISO containers.