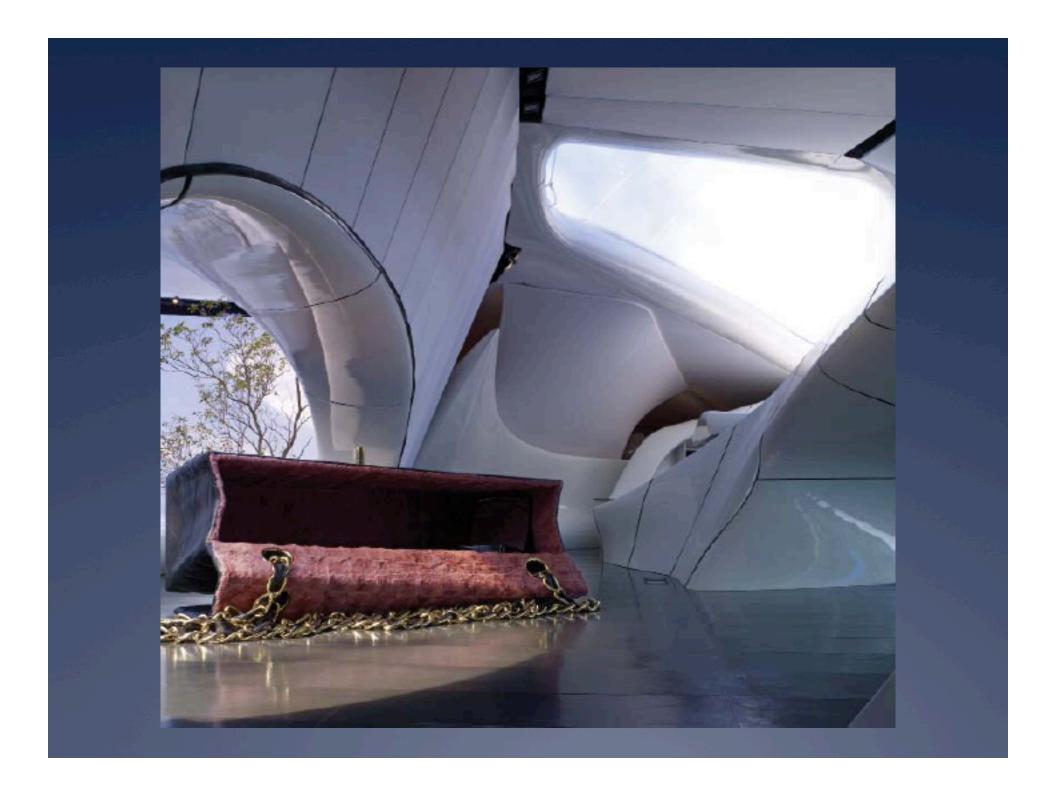

## Chanel Pavilion

An FRP spaceship by Zaha Hadid

- high quality painted finish;
- accurate geometry;
- fire performance;
- external spread of flame to BS476 Part 7 Class 2;
- internal to BS476 Part 7 Class
  1 & EN 13501-1 Class C-s3-d0;
- resistance to wind, snow and live loading;
- low weight;
- robust; and
- temperature resistance >80°C.

FRP (Fiber Reinforced Plastic) from cars and boats to a traveling pavilion...that ships in containers

- 300 m2 surface area;
- 425 separate panels;
- all panels complex 3D geometries;
- every panel was different!;
- interfaces with internal steel frame;
- largest panel 9.5 m× 1.5 m; and
- all to fit within ISO containers.

high quality painted finish; accurate geometry; fire performance; external spread of flame to BS476 Part 7 Class 2; internal to BS476 Part 7 Class 1 & EN 13501-1 Class C-s3-d0; resistance to wind, snow and live loading; low weight; robust; and temperature resistance >80°C.