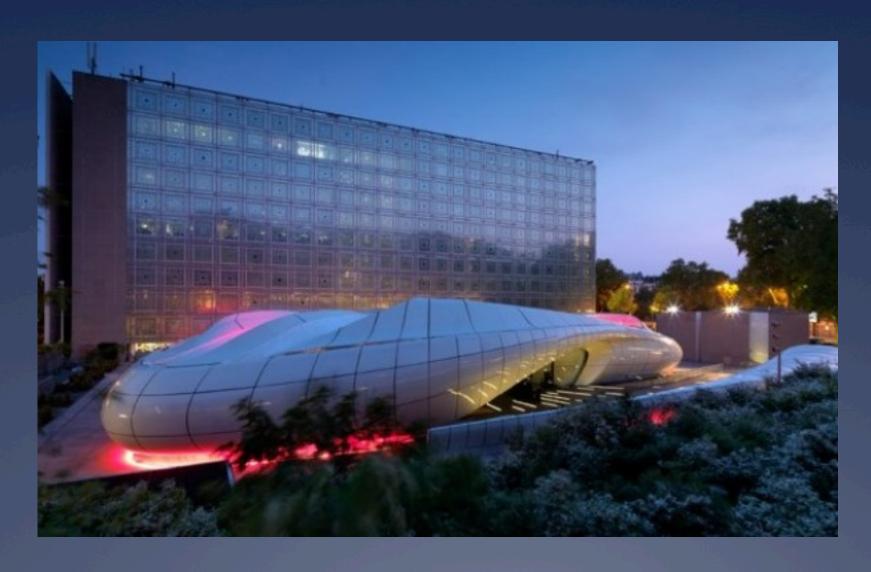

## Chanel Pavilion

An FRP spaceship by Zaha Hadid

- high quality painted finish;
- accurate geometry;
- fire performance;
- external spread of flame to BS476 Part 7 Class 2;
- internal to BS476 Part 7 Class
  1 & EN 13501-1 Class C-s3-d0;
- resistance to wind, snow and live loading;
- low weight;
- robust; and
- temperature resistance >80°C.

FRP (Fiber Reinforced Plastic) from cars and boats to a traveling pavilion...that ships in containers

- 300 m2 surface area;
- 425 separate panels;
- all panels complex 3D geometries;
- every panel was different!;
- interfaces with internal steel frame;
- largest panel 9.5 m× 1.5 m; and
- all to fit within ISO containers.

high quality painted finish; accurate geometry; fire performance; external spread of flame to BS476 Part 7 Class 2; internal to BS476 Part 7 Class 1 & EN 13501-1 Class C-s3-d0; resistance to wind, snow and live loading; low weight; robust; and temperature resistance >80°C.