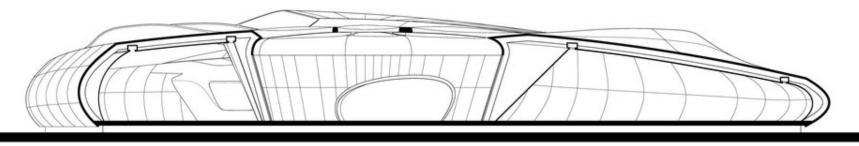

FRP (Fiber Reinforced Plastic) from cars and boats to a traveling pavilion...that ships in containers

- 300 m2 surface area;
- 425 separate panels;
- all panels complex 3D geometries;
- every panel was different!;
- interfaces with internal steel frame;
- largest panel 9.5 m× 1.5 m; and
- all to fit within ISO containers.