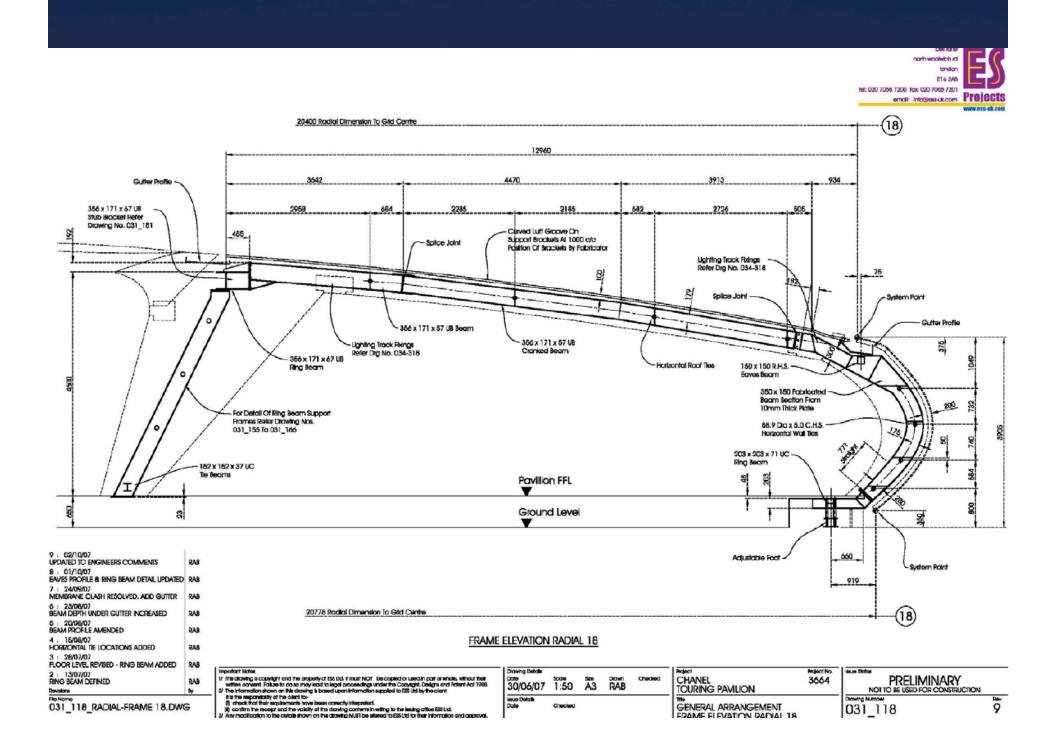

FRP (Fiber Reinforced Plastic) from cars and boats to a traveling pavilion...that ships in containers

- 300 m2 surface area;
- 425 separate panels;
- all panels complex 3D geometries;
- every panel was different!;
- interfaces with internal steel frame;
- largest panel 9.5 m× 1.5 m; and
- all to fit within ISO containers.