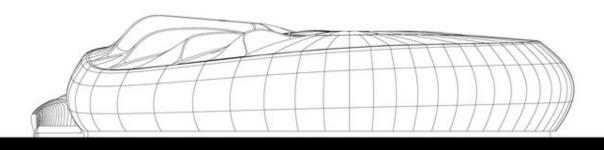

## Chanel Pavilion

An FRP spaceship by Zaha Hadid

- high quality painted finish;
- accurate geometry;
- fire performance;
- external spread of flame to BS476 Part 7 Class 2;
- internal to BS476 Part 7 Class
  1 & EN 13501-1 Class C-s3-d0;
- resistance to wind, snow and live loading;
- low weight;
- robust; and
- temperature resistance >80°C.

high quality painted finish; accurate geometry; fire performance; external spread of flame to BS476 Part 7 Class 2; internal to BS476 Part 7 Class 1 & EN 13501-1 Class C-s3-d0; resistance to wind, snow and live loading; low weight; robust; and temperature resistance >80°C.