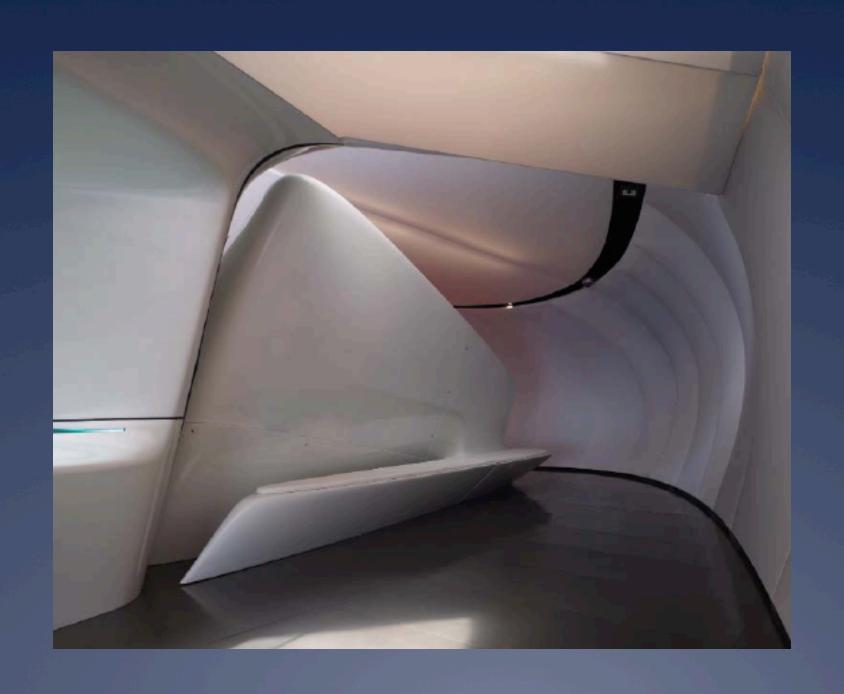

## Chanel Pavilion

An FRP spaceship by Zaha Hadid

- high quality painted finish;
- accurate geometry;
- fire performance;
- external spread of flame to BS476 Part 7 Class 2;
- internal to BS476 Part 7 Class
  1 & EN 13501-1 Class C-s3-d0;
- resistance to wind, snow and live loading;
- low weight;
- robust; and
- temperature resistance >80°C.

FRP (Fiber Reinforced Plastic) from cars and boats to a traveling pavilion...that ships in containers

- 300 m2 surface area;
- 425 separate panels;
- all panels complex 3D geometries;
- every panel was different!;
- interfaces with internal steel frame;
- largest panel 9.5 m× 1.5 m; and
- all to fit within ISO containers.

high quality painted finish; accurate geometry; fire performance; external spread of flame to BS476 Part 7 Class 2; internal to BS476 Part 7 Class 1 & EN 13501-1 Class C-s3-d0; resistance to wind, snow and live loading; low weight; robust; and temperature resistance >80°C.