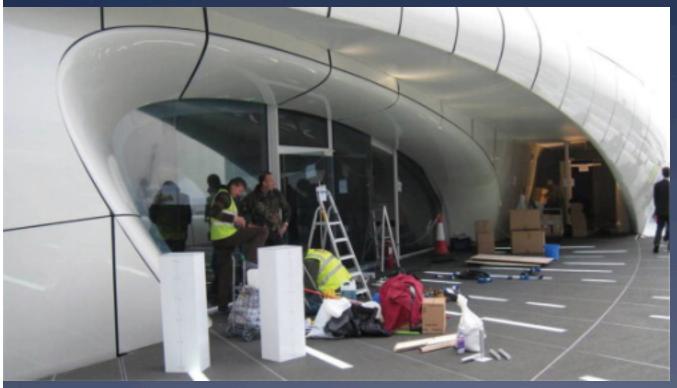

FRP (Fiber Reinforced Plastic) from cars and boats to a traveling pavilion...that ships in containers

- 300 m2 surface area;
- 425 separate panels;
- all panels complex 3D geometries;
- every panel was different!;
- interfaces with internal steel frame;
- largest panel 9.5 m× 1.5 m; and
- all to fit within ISO containers.