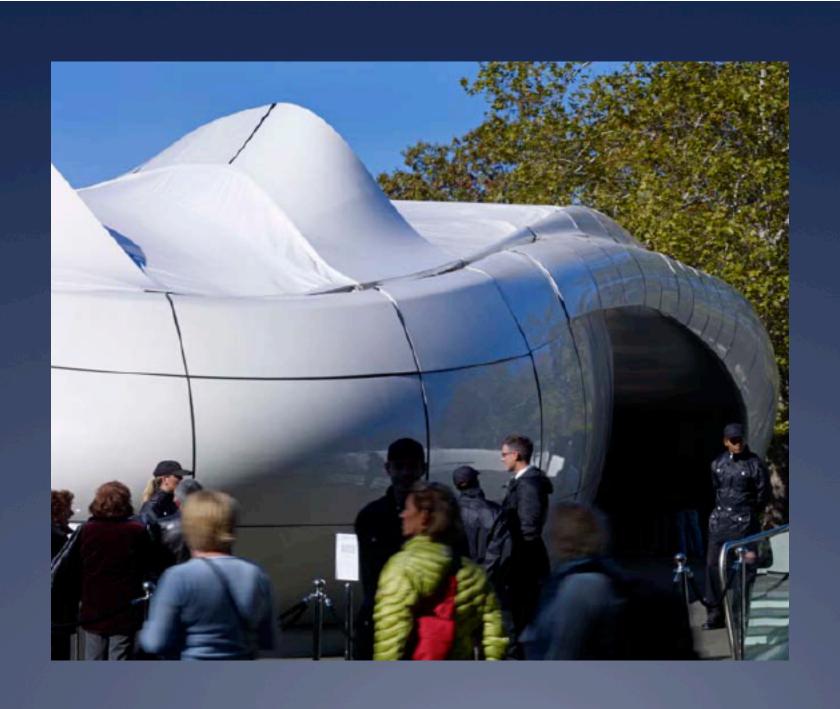

## Chanel Pavilion

An FRP spaceship by Zaha Hadid

- high quality painted finish;
- accurate geometry;
- fire performance;
- external spread of flame to BS476 Part 7 Class 2;
- internal to BS476 Part 7 Class
  1 & EN 13501-1 Class C-s3-d0;
- resistance to wind, snow and live loading;
- low weight;
- robust; and
- temperature resistance >80°C.

FRP (Fiber Reinforced Plastic) from cars and boats to a traveling pavilion...that ships in containers

- 300 m2 surface area;
- 425 separate panels;
- all panels complex 3D geometries;
- every panel was different!;
- interfaces with internal steel frame;
- largest panel 9.5 m× 1.5 m; and
- all to fit within ISO containers.

high quality painted finish; accurate geometry; fire performance; external spread of flame to BS476 Part 7 Class 2; internal to BS476 Part 7 Class 1 & EN 13501-1 Class C-s3-d0; resistance to wind, snow and live loading; low weight; robust; and temperature resistance >80°C.