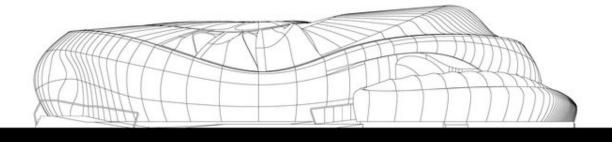

FRP (Fiber Reinforced Plastic) from cars and boats to a traveling pavilion...that ships in containers

- 300 m2 surface area;
- 425 separate panels;
- all panels complex 3D geometries;
- every panel was different!;
- interfaces with internal steel frame;
- largest panel 9.5 m× 1.5 m; and
- all to fit within ISO containers.