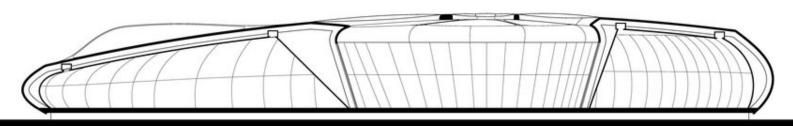

FRP (Fiber Reinforced Plastic) from cars and boats to a traveling pavilion...that ships in containers

- 300 m2 surface area;
- 425 separate panels;
- all panels complex 3D geometries;
- every panel was different!;
- interfaces with internal steel frame;
- largest panel 9.5 m× 1.5 m; and
- all to fit within ISO containers.