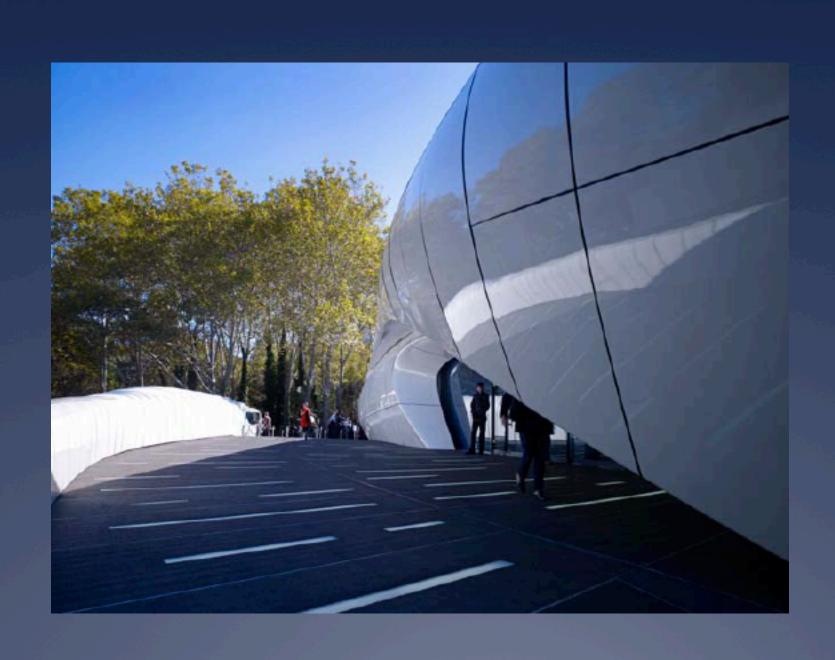

## Chanel Pavilion

An FRP spaceship by Zaha Hadid

- high quality painted finish;
- accurate geometry;
- fire performance;
- external spread of flame to BS476 Part 7 Class 2;
- internal to BS476 Part 7 Class
  1 & EN 13501-1 Class C-s3-d0;
- resistance to wind, snow and live loading;
- low weight;
- robust; and
- temperature resistance >80°C.

FRP (Fiber Reinforced Plastic) from cars and boats to a traveling pavilion...that ships in containers

- 300 m2 surface area;
- 425 separate panels;
- all panels complex 3D geometries;
- every panel was different!;
- interfaces with internal steel frame;
- largest panel 9.5 m× 1.5 m; and
- all to fit within ISO containers.

high quality painted finish; accurate geometry; fire performance; external spread of flame to BS476 Part 7 Class 2; internal to BS476 Part 7 Class 1 & EN 13501-1 Class C-s3-d0; resistance to wind, snow and live loading; low weight; robust; and temperature resistance >80°C.