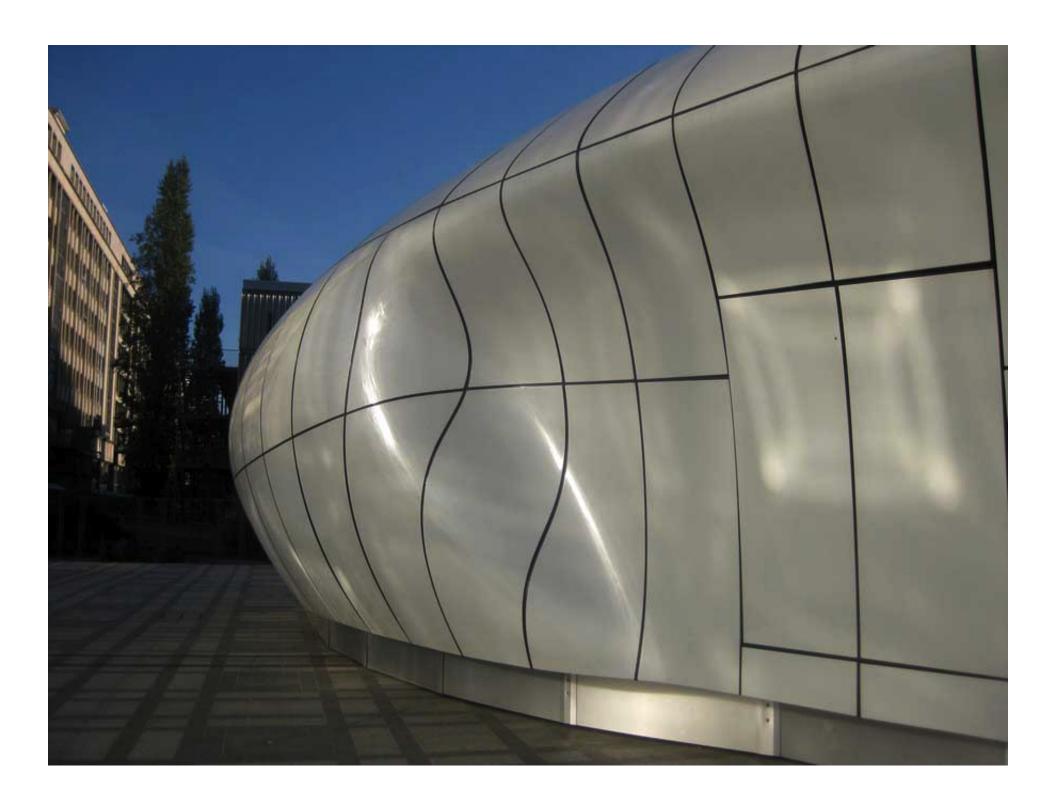

FRP (Fiber Reinforced Plastic) from cars and boats to a traveling pavilion...that ships in containers

- 300 m2 surface area;
- 425 separate panels;
- all panels complex 3D geometries;
- every panel was different!;
- interfaces with internal steel frame;
- largest panel 9.5 m× 1.5 m; and
- all to fit within ISO containers.

high quality painted finish; accurate geometry; fire performance; external spread of flame to BS476 Part 7 Class 2; internal to BS476 Part 7 Class 1 & EN 13501-1 Class C-s3-d0; resistance to wind, snow and live loading; low weight; robust; and temperature resistance >80°C.