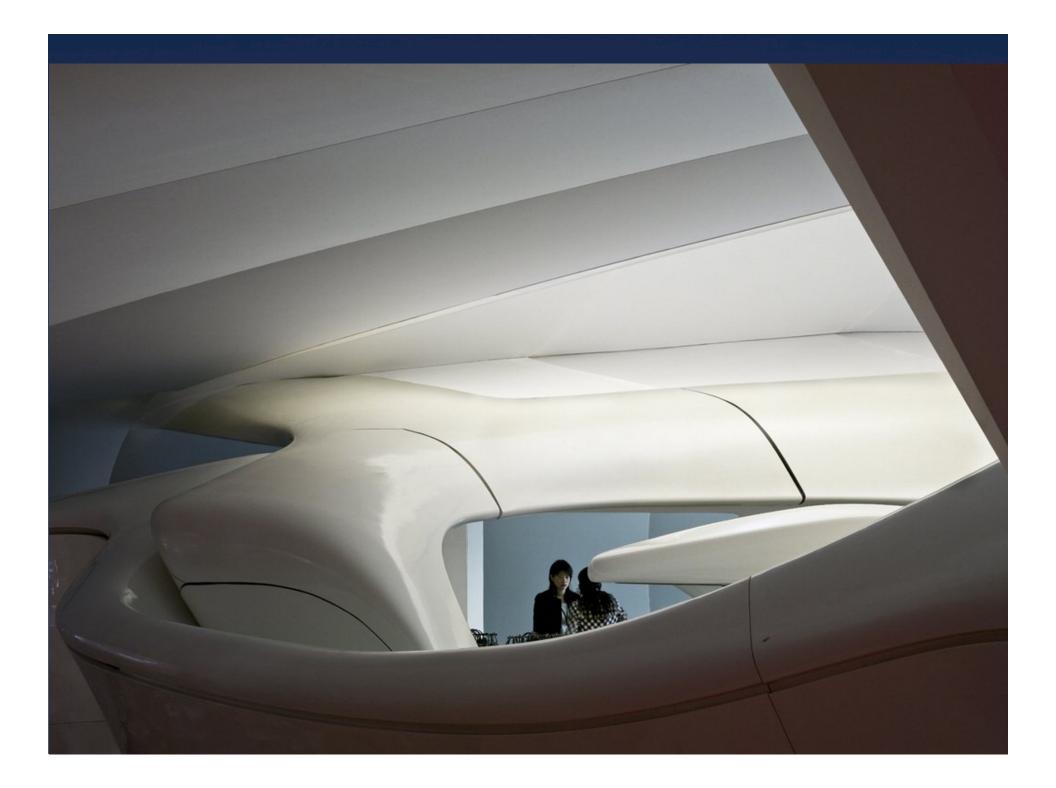

## Chanel Pavilion

An FRP spaceship by Zaha Hadid

- high quality painted finish;
- accurate geometry;
- fire performance;
- external spread of flame to BS476 Part 7 Class 2;
- internal to BS476 Part 7 Class
  1 & EN 13501-1 Class C-s3-d0;
- resistance to wind, snow and live loading;
- low weight;
- robust; and
- temperature resistance >80°C.

FRP (Fiber Reinforced Plastic) from cars and boats to a traveling pavilion...that ships in containers

- 300 m2 surface area;
- 425 separate panels;
- all panels complex 3D geometries;
- every panel was different!;
- interfaces with internal steel frame;
- largest panel 9.5 m× 1.5 m; and
- all to fit within ISO containers.

high quality painted finish; accurate geometry; fire performance; external spread of flame to BS476 Part 7 Class 2; internal to BS476 Part 7 Class 1 & EN 13501-1 Class C-s3-d0; resistance to wind, snow and live loading; low weight; robust; and temperature resistance >80°C.