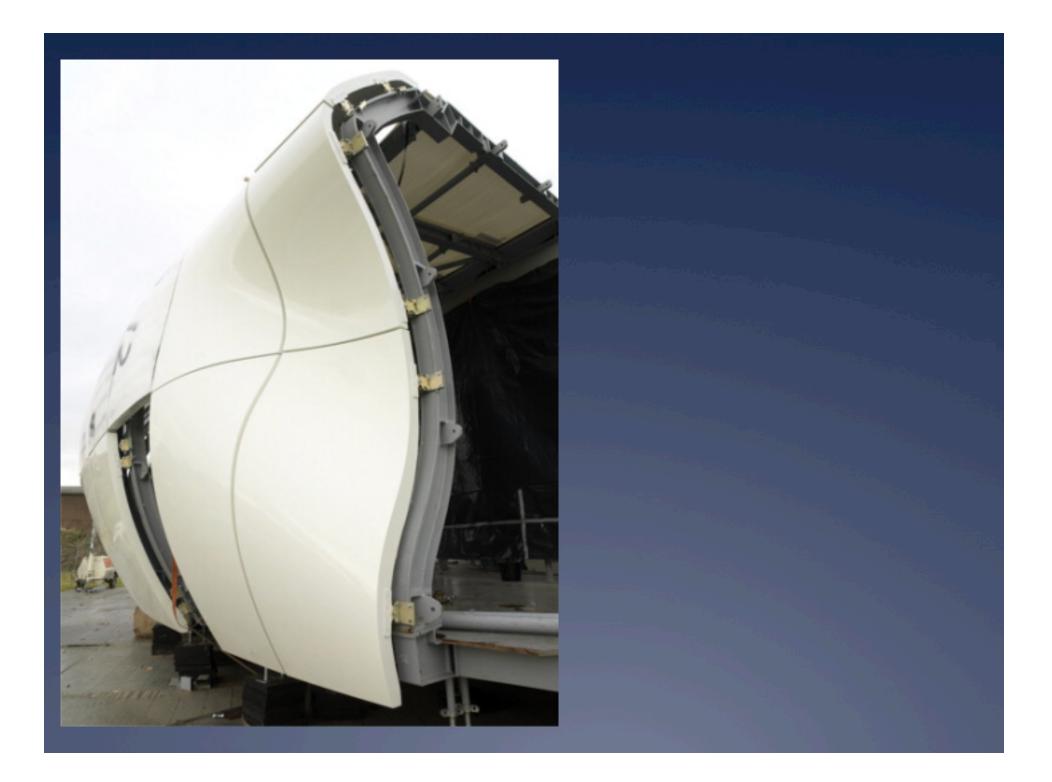

FRP (Fiber Reinforced Plastic) from cars and boats to a traveling pavilion...that ships in containers

- 300 m2 surface area;
- 425 separate panels;
- all panels complex 3D geometries;
- every panel was different!;
- interfaces with internal steel frame;
- largest panel 9.5 m× 1.5 m; and
- all to fit within ISO containers.