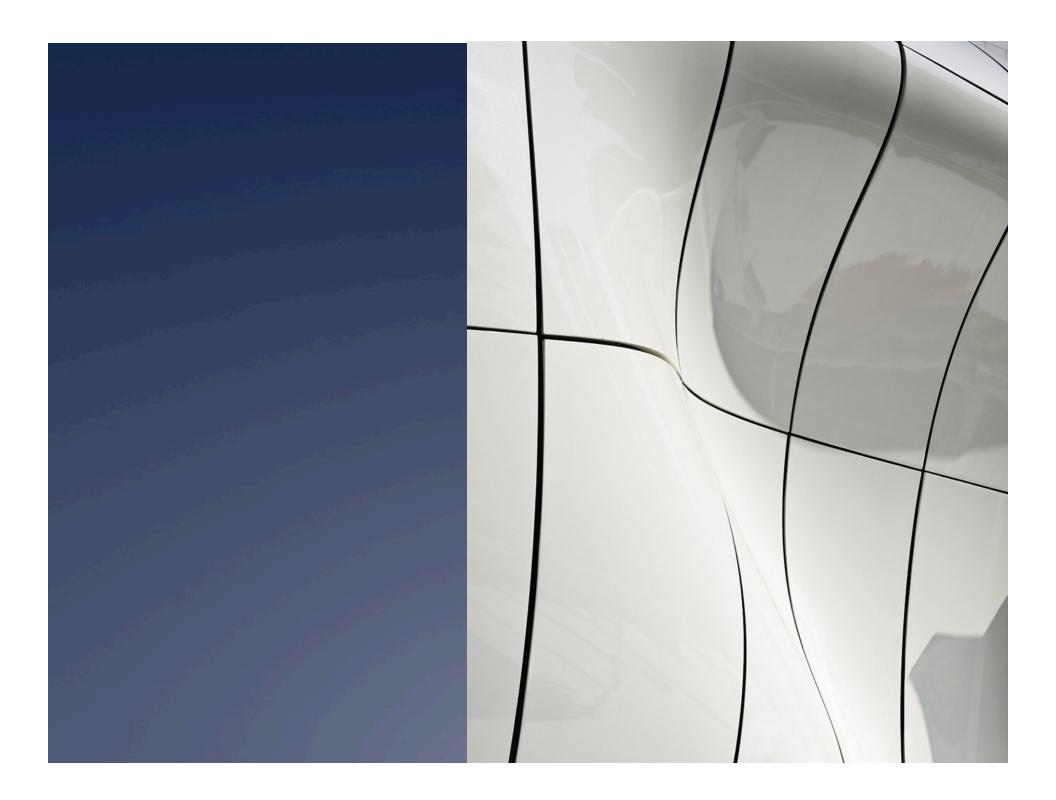

## Chanel Pavilion

An FRP spaceship by Zaha Hadid

- high quality painted finish;
- accurate geometry;
- fire performance;
- external spread of flame to BS476 Part 7 Class 2;
- internal to BS476 Part 7 Class
  1 & EN 13501-1 Class C-s3-d0;
- resistance to wind, snow and live loading;
- low weight;
- robust; and
- temperature resistance >80°C.

high quality painted finish; accurate geometry; fire performance; external spread of flame to BS476 Part 7 Class 2; internal to BS476 Part 7 Class 1 & EN 13501-1 Class C-s3-d0; resistance to wind, snow and live loading; low weight; robust; and temperature resistance >80°C.