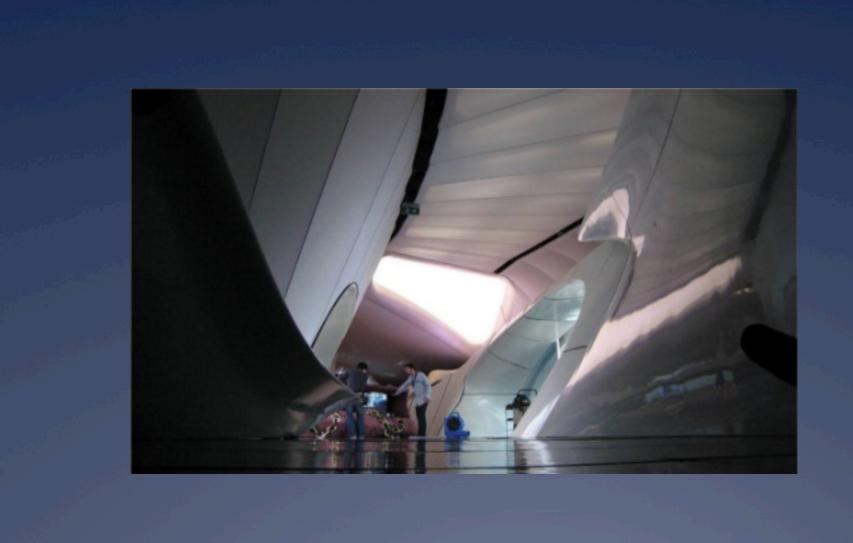

## Chanel Pavilion

An FRP spaceship by Zaha Hadid

- high quality painted finish;
- accurate geometry;
- fire performance;
- external spread of flame to BS476 Part 7 Class 2;
- internal to BS476 Part 7 Class
  1 & EN 13501-1 Class C-s3-d0;
- resistance to wind, snow and live loading;
- low weight;
- robust; and
- temperature resistance >80°C.

high quality painted finish; accurate geometry; fire performance; external spread of flame to BS476 Part 7 Class 2; internal to BS476 Part 7 Class 1 & EN 13501-1 Class C-s3-d0; resistance to wind, snow and live loading; low weight; robust; and temperature resistance >80°C.