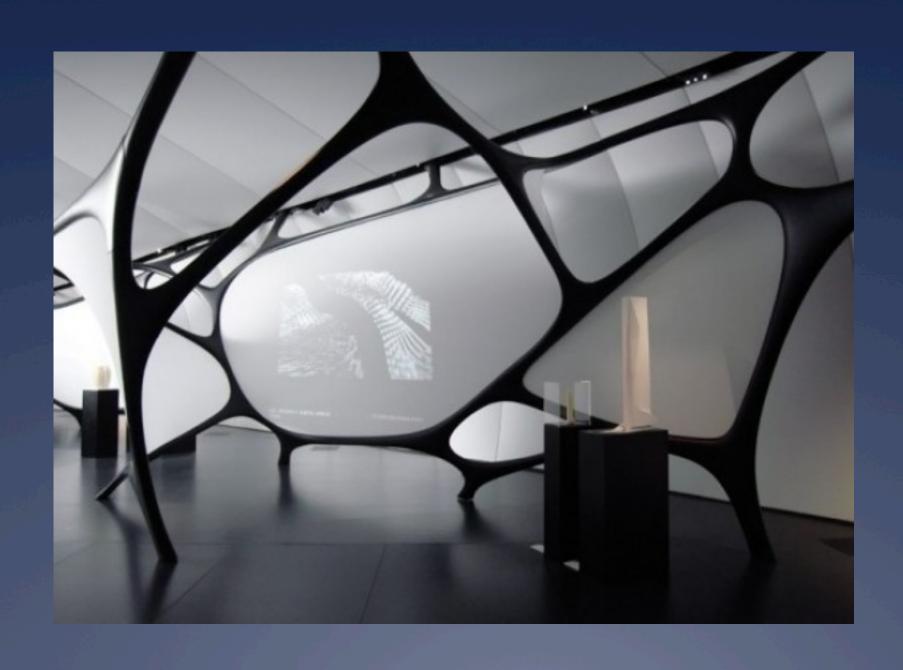

## Chanel Pavilion

An FRP spaceship by Zaha Hadid

- high quality painted finish;
- accurate geometry;
- fire performance;
- external spread of flame to BS476 Part 7 Class 2;
- internal to BS476 Part 7 Class
  1 & EN 13501-1 Class C-s3-d0;
- resistance to wind, snow and live loading;
- low weight;
- robust; and
- temperature resistance >80°C.

FRP (Fiber Reinforced Plastic) from cars and boats to a traveling pavilion...that ships in containers

- 300 m2 surface area;
- 425 separate panels;
- all panels complex 3D geometries;
- every panel was different!;
- interfaces with internal steel frame;
- largest panel 9.5 m× 1.5 m; and
- all to fit within ISO containers.

high quality painted finish; accurate geometry; fire performance; external spread of flame to BS476 Part 7 Class 2; internal to BS476 Part 7 Class 1 & EN 13501-1 Class C-s3-d0; resistance to wind, snow and live loading; low weight; robust; and temperature resistance >80°C.