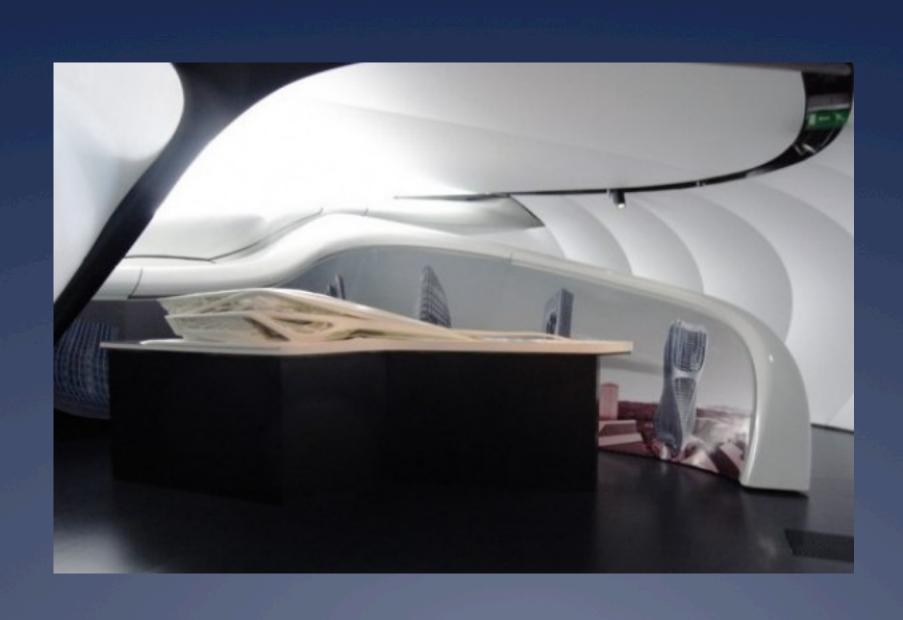

## Chanel Pavilion

An FRP spaceship by Zaha Hadid

- high quality painted finish;
- accurate geometry;
- fire performance;
- external spread of flame to BS476 Part 7 Class 2;
- internal to BS476 Part 7 Class
  1 & EN 13501-1 Class C-s3-d0;
- resistance to wind, snow and live loading;
- low weight;
- robust; and
- temperature resistance >80°C.

FRP (Fiber Reinforced Plastic) from cars and boats to a traveling pavilion...that ships in containers

- 300 m2 surface area;
- 425 separate panels;
- all panels complex 3D geometries;
- every panel was different!;
- interfaces with internal steel frame;
- largest panel 9.5 m× 1.5 m; and
- all to fit within ISO containers.

high quality painted finish; accurate geometry; fire performance; external spread of flame to BS476 Part 7 Class 2; internal to BS476 Part 7 Class 1 & EN 13501-1 Class C-s3-d0; resistance to wind, snow and live loading; low weight; robust; and temperature resistance >80°C.