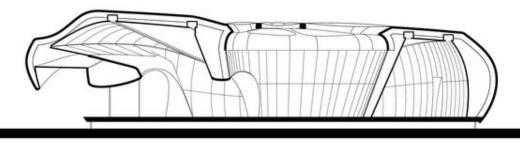

## Chanel Pavilion

An FRP spaceship by Zaha Hadid

- high quality painted finish;
- accurate geometry;
- fire performance;
- external spread of flame to BS476 Part 7 Class 2;
- internal to BS476 Part 7 Class
  1 & EN 13501-1 Class C-s3-d0;
- resistance to wind, snow and live loading;
- low weight;
- robust; and
- temperature resistance >80°C.

FRP (Fiber Reinforced Plastic) from cars and boats to a traveling pavilion...that ships in containers

- 300 m2 surface area;
- 425 separate panels;
- all panels complex 3D geometries;
- every panel was different!;
- interfaces with internal steel frame;
- largest panel 9.5 m× 1.5 m; and
- all to fit within ISO containers.