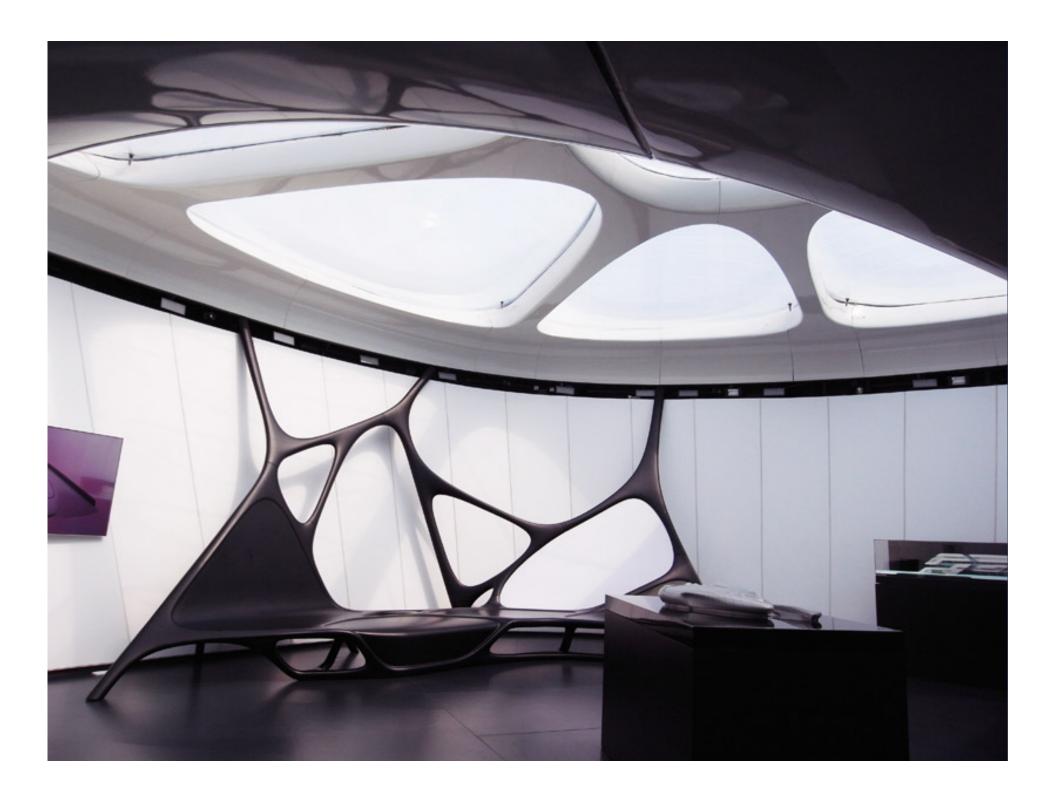

## Chanel Pavilion

An FRP spaceship by Zaha Hadid

- high quality painted finish;
- accurate geometry;
- fire performance;
- external spread of flame to BS476 Part 7 Class 2;
- internal to BS476 Part 7 Class
  1 & EN 13501-1 Class C-s3-d0;
- resistance to wind, snow and live loading;
- low weight;
- robust; and
- temperature resistance >80°C.

FRP (Fiber Reinforced Plastic) from cars and boats to a traveling pavilion...that ships in containers

- 300 m2 surface area;
- 425 separate panels;
- all panels complex 3D geometries;
- every panel was different!;
- interfaces with internal steel frame;
- largest panel 9.5 m× 1.5 m; and
- all to fit within ISO containers.

high quality painted finish; accurate geometry; fire performance; external spread of flame to BS476 Part 7 Class 2; internal to BS476 Part 7 Class 1 & EN 13501-1 Class C-s3-d0; resistance to wind, snow and live loading; low weight; robust; and temperature resistance >80°C.