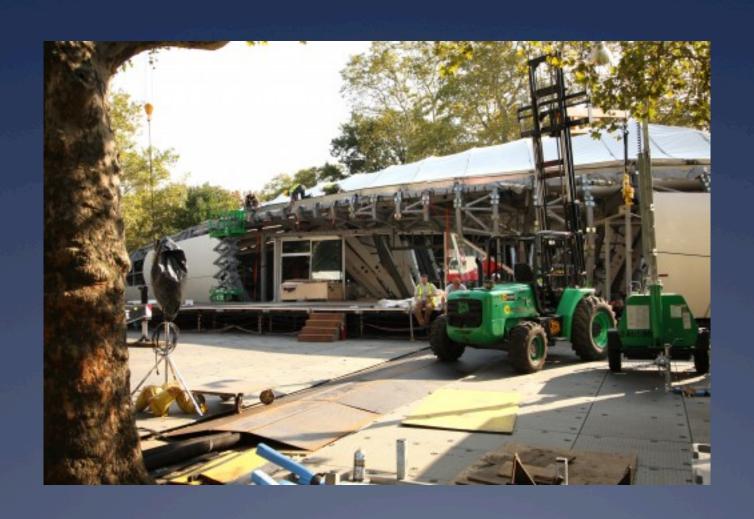

FRP (Fiber Reinforced Plastic) from cars and boats to a traveling pavilion...that ships in containers

- 300 m2 surface area;
- 425 separate panels;
- all panels complex 3D geometries;
- every panel was different!;
- interfaces with internal steel frame;
- largest panel 9.5 m× 1.5 m; and
- all to fit within ISO containers.