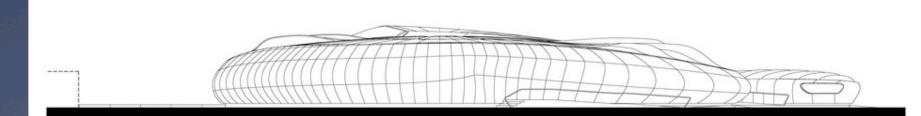

FRP (Fiber Reinforced Plastic) from cars and boats to a traveling pavilion...that ships in containers

- 300 m2 surface area;
- 425 separate panels;
- all panels complex 3D geometries;
- every panel was different!;
- interfaces with internal steel frame;
- largest panel 9.5 m× 1.5 m; and
- all to fit within ISO containers.