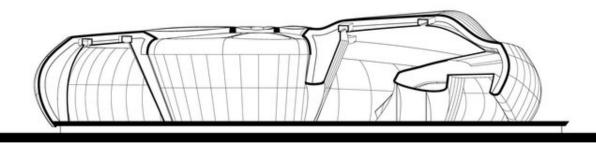

## Chanel Pavilion

An FRP spaceship by Zaha Hadid

- high quality painted finish;
- accurate geometry;
- fire performance;
- external spread of flame to BS476 Part 7 Class 2;
- internal to BS476 Part 7 Class
  1 & EN 13501-1 Class C-s3-d0;
- resistance to wind, snow and live loading;
- low weight;
- robust; and
- temperature resistance >80°C.

FRP (Fiber Reinforced Plastic) from cars and boats to a traveling pavilion...that ships in containers

- 300 m2 surface area;
- 425 separate panels;
- all panels complex 3D geometries;
- every panel was different!;
- interfaces with internal steel frame;
- largest panel 9.5 m× 1.5 m; and
- all to fit within ISO containers.