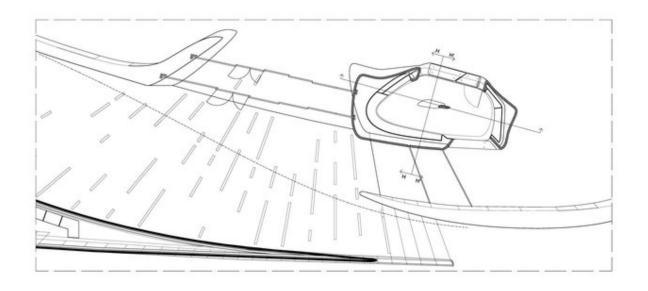

FRP (Fiber Reinforced Plastic) from cars and boats to a traveling pavilion...that ships in containers

- 300 m2 surface area;
- 425 separate panels;
- all panels complex 3D geometries;
- every panel was different!;
- interfaces with internal steel frame;
- largest panel 9.5 m× 1.5 m; and
- all to fit within ISO containers.