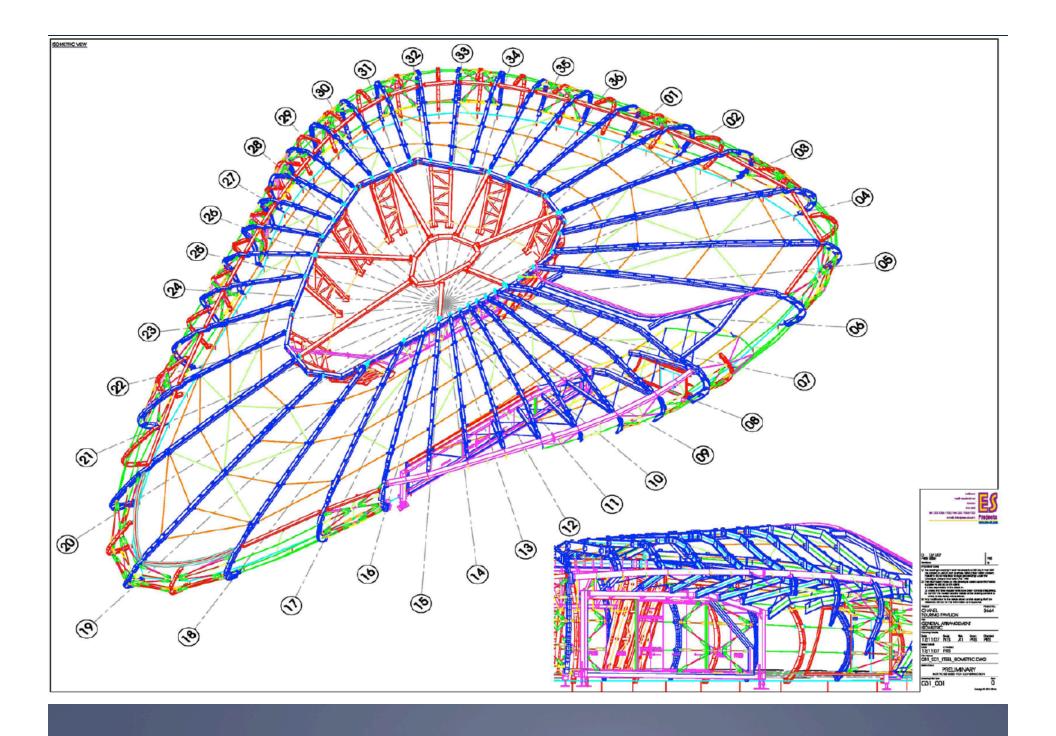

FRP (Fiber Reinforced Plastic) from cars and boats to a traveling pavilion...that ships in containers

- 300 m2 surface area;
- 425 separate panels;
- all panels complex 3D geometries;
- every panel was different!;
- interfaces with internal steel frame;
- largest panel 9.5 m× 1.5 m; and
- all to fit within ISO containers.