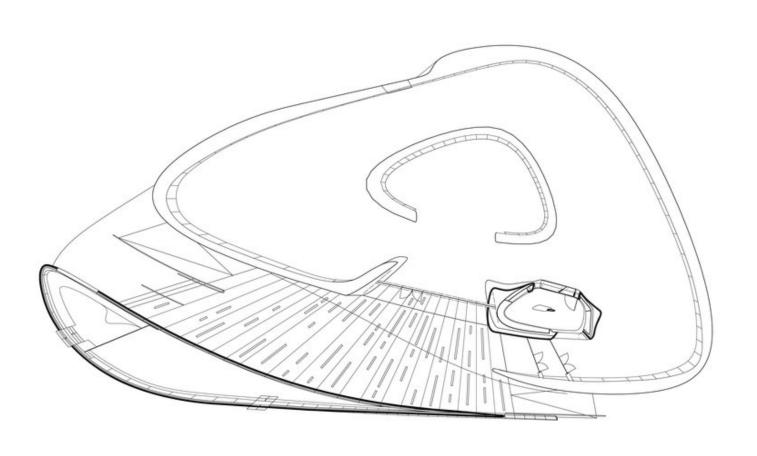

## Chanel Pavilion

An FRP spaceship by Zaha Hadid

- high quality painted finish;
- accurate geometry;
- fire performance;
- external spread of flame to BS476 Part 7 Class 2;
- internal to BS476 Part 7 Class
  1 & EN 13501-1 Class C-s3-d0;
- resistance to wind, snow and live loading;
- low weight;
- robust; and
- temperature resistance >80°C.

FRP (Fiber Reinforced Plastic) from cars and boats to a traveling pavilion...that ships in containers

- 300 m2 surface area;
- 425 separate panels;
- all panels complex 3D geometries;
- every panel was different!;
- interfaces with internal steel frame;
- largest panel 9.5 m× 1.5 m; and
- all to fit within ISO containers.