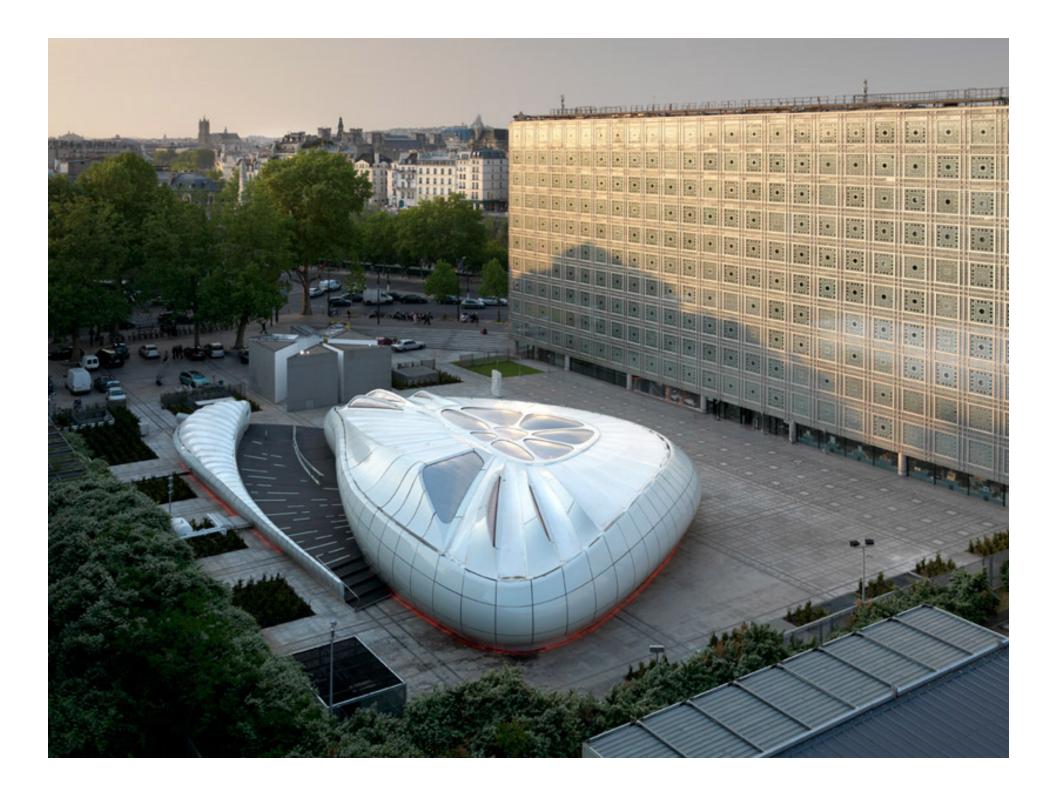

## Chanel Pavilion

An FRP spaceship by Zaha Hadid

- high quality painted finish;
- accurate geometry;
- fire performance;
- external spread of flame to BS476 Part 7 Class 2;
- internal to BS476 Part 7 Class
  1 & EN 13501-1 Class C-s3-d0;
- resistance to wind, snow and live loading;
- low weight;
- robust; and
- temperature resistance >80°C.

FRP (Fiber Reinforced Plastic) from cars and boats to a traveling pavilion...that ships in containers

- 300 m2 surface area;
- 425 separate panels;
- all panels complex 3D geometries;
- every panel was different!;
- interfaces with internal steel frame;
- largest panel 9.5 m× 1.5 m; and
- all to fit within ISO containers.