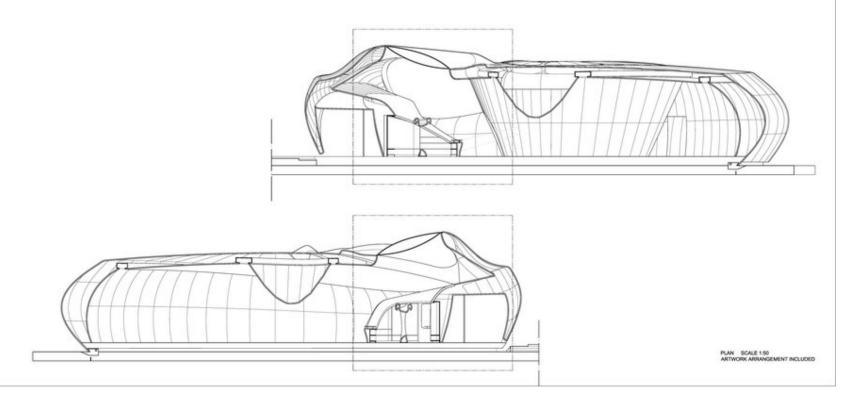

## Chanel Pavilion

An FRP spaceship by Zaha Hadid

- high quality painted finish;
- accurate geometry;
- fire performance;
- external spread of flame to BS476 Part 7 Class 2;
- internal to BS476 Part 7 Class
  1 & EN 13501-1 Class C-s3-d0;
- resistance to wind, snow and live loading;
- low weight;
- robust; and
- temperature resistance >80°C.

FRP (Fiber Reinforced Plastic) from cars and boats to a traveling pavilion...that ships in containers

- 300 m2 surface area;
- 425 separate panels;
- all panels complex 3D geometries;
- every panel was different!;
- interfaces with internal steel frame;
- largest panel 9.5 m× 1.5 m; and
- all to fit within ISO containers.

high quality painted finish; accurate geometry; fire performance; external spread of flame to BS476 Part 7 Class 2; internal to BS476 Part 7 Class 1 & EN 13501-1 Class C-s3-d0; resistance to wind, snow and live loading; low weight; robust; and temperature resistance >80°C.