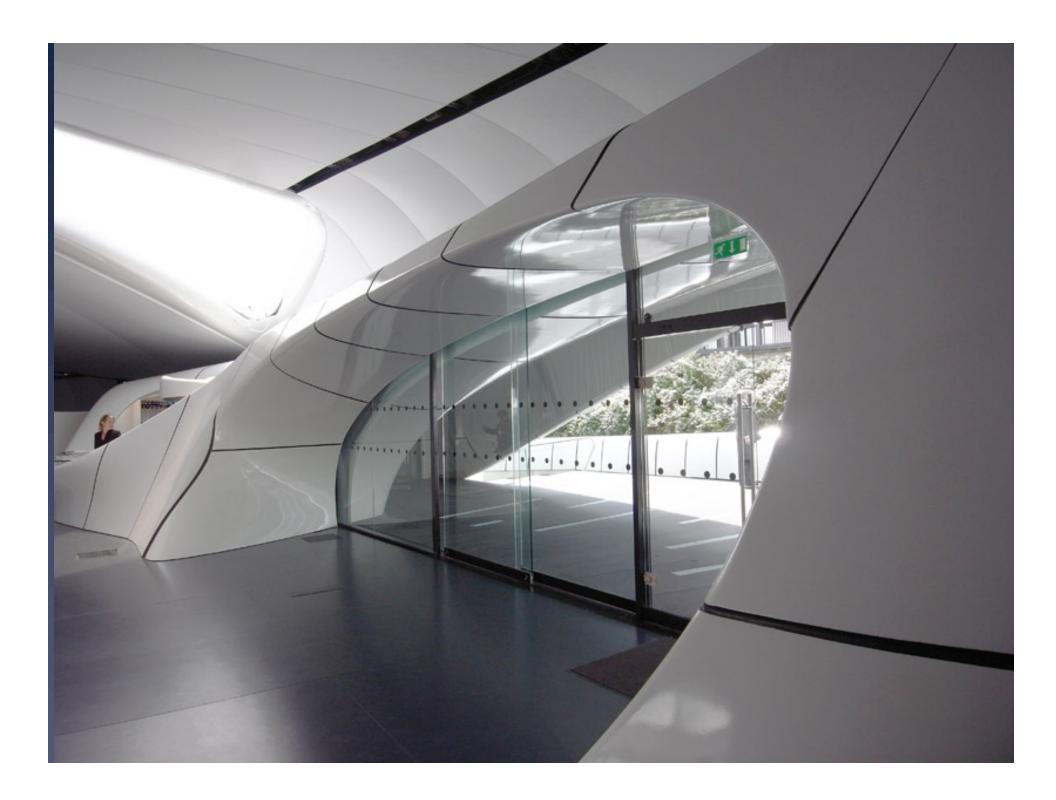

## Chanel Pavilion

An FRP spaceship by Zaha Hadid

- high quality painted finish;
- accurate geometry;
- fire performance;
- external spread of flame to BS476 Part 7 Class 2;
- internal to BS476 Part 7 Class
  1 & EN 13501-1 Class C-s3-d0;
- resistance to wind, snow and live loading;
- low weight;
- robust; and
- temperature resistance >80°C.

high quality painted finish; accurate geometry; fire performance; external spread of flame to BS476 Part 7 Class 2; internal to BS476 Part 7 Class 1 & EN 13501-1 Class C-s3-d0; resistance to wind, snow and live loading; low weight; robust; and temperature resistance >80°C.